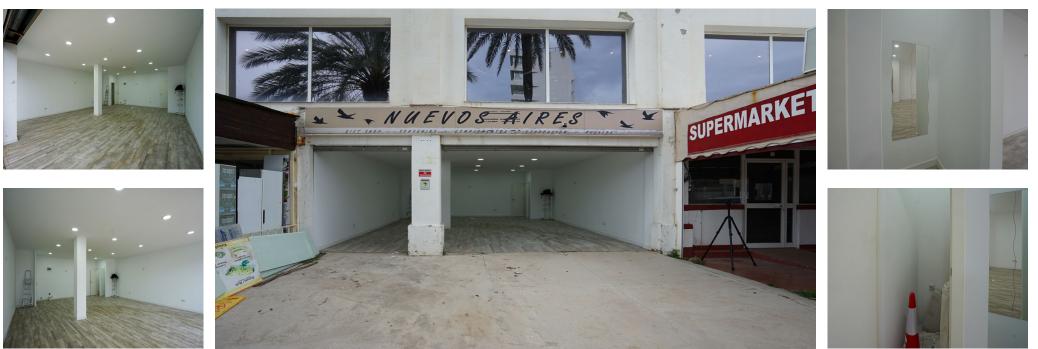

## **78 m2**

PRIME LOCATION IN BENALMADENA COSTA. Excellent shop/commercial premises for sale on the main commercial strip in Benalmadena Costa, opposite the luxury Vinci Hotel. The beach is just 50 metres away, guaranteeing a good amount of footfall for your future business. The shop has two roller shutters, one automated and the other is manually operated. There are two small store rooms that could be used as changing rooms as well as a toilet. The premises has been fully renovated and is ready for business. There is also a good size 45m2 open terrace, adjoining businesses have covered their terraces.

Setting Commercial Area Beachside Close To Sea

- 💙 Close To Town

Security Electric Blinds

Orientation 🖌 South

Condition Excellent Views ✓ Sea

Features 💙 Private Terrace Furniture 💙 Not Furnished