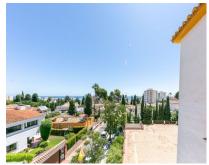

## Sales - Commercial - Benalmadena Costa 989.000€

www.arbatestates.com +34 606 84 36 45 +34 602 51 80 97 info@arbatestates.com

Ref.-ID: R4940752

Benalmadena Costa

Commercial

IBI: 1,500 EUR / year

1622 m2

Building for sale in Benalmádena, Málaga, ideal for being transformed into a health sector establishment. With a generous total surface area of 1,622 m2 built, this property has a distribution on three floors plus a solarium, which allows great versatility in its use. Located in a privileged environment, easy access and proximity to centres of interest, it becomes an attractive option for hospitals, clinics or nursing homes. The orientation of the building provides excellent luminosity in its various spaces. Visitors will find on the ground floor a large area, easily adaptable to specific needs, while the upper floors offer the possibility of creating bedrooms, treatment rooms and common areas. The solarium provides a unique space, ideal for outdoor activities or relaxation areas for patients and their families. The possibilities for reform are extensive, allowing the property to be customized according to the quality standards required by current health services. Furthermore, being in a quiet area, it guarantees an environment conducive to patient care. This property, in its current state, is a blank canvas waiting to be transformed. Take advantage of the opportunity to acquire a property with great potential in the promising health sector of the Costa del Sol. Request more information and schedule your visit to explore all the possibilities that this unique building can offer you.

## Orientation

South

Condition

Renovation Required Restoration Required Views

Street

Features

Near Transport
Private Terrace

Parking
Garage
More Than One