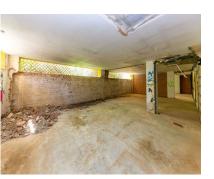

## Sales - Commercial - Benalmadena Costa 989.000€

www.arbatestates.com +34 606 84 36 45 +34 602 51 80 97 info@arbatestates.com

Ref.-ID: R4940752

Benalmadena Costa

Commercial

IBI: 1,500 EUR / year

1622 m2

Building for sale in Benalmádena, Málaga, ideal for being transformed into a health sector establishment. With a generous total surface area of 1,622 m2 built, this property has a distribution on three floors plus a solarium, which allows great versatility in its use. Located in a privileged environment, easy access and proximity to centres of interest, it becomes an attractive option for hospitals, clinics or nursing homes. The orientation of the building provides excellent luminosity in its various spaces. Visitors will find on the ground floor a large area, easily adaptable to specific needs, while the upper floors offer the possibility of creating bedrooms, treatment rooms and common areas. The solarium provides a unique space, ideal for outdoor activities or relaxation areas for patients and their families. The possibilities for reform are extensive, allowing the property to be customized according to the quality standards required by current health services. Furthermore, being in a quiet area, it guarantees an environment conducive to patient care. This property, in its current state, is a blank canvas waiting to be transformed. Take advantage of the opportunity to acquire a property with great potential in the promising health sector of the Costa del Sol. Request more information and schedule your visit to explore all the possibilities that this unique building can offer you.