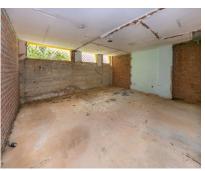

## Sales - Commercial - Benalmadena Costa 989.000€

www.arbatestates.com +34 606 84 36 45 +34 602 51 80 97 info@arbatestates.com

Ref.-ID: R4940752

Benalmadena Costa

Commercial

IBI: 1,500 EUR / year

1622 m2

Building for sale in Benalmádena, Málaga, ideal for being transformed into a health sector establishment. With a generous total surface area of 1,622 m2 built, this property has a distribution on three floors plus a solarium, which allows great versatility in its use. Located in a privileged environment, easy access and proximity to centres of interest, it becomes an attractive option for hospitals, clinics or nursing homes. The orientation of the building provides excellent luminosity in its various spaces. Visitors will find on the ground floor a large area, easily adaptable to specific needs, while the upper floors offer the possibility of creating bedrooms, treatment rooms and common areas. The solarium provides a unique space, ideal for outdoor activities or relaxation areas for patients and their families. The possibilities for reform are extensive, allowing the property to be customized according to the quality standards required by current health services. Furthermore, being in a quiet area, it guarantees an environment conducive to patient care. This property, in its current state, is a blank canvas waiting to be transformed. Take advantage of the opportunity to acquire a property with great potential in the promising health sector of the Costa del Sol. Request more information and schedule your visit to explore all the possibilities that this unique building can offer you.

## Orientation

South

Condition

Renovation Required Restoration Required Views

Street

Features

Near Transport
Private Terrace

Parking
Garage
More Than One