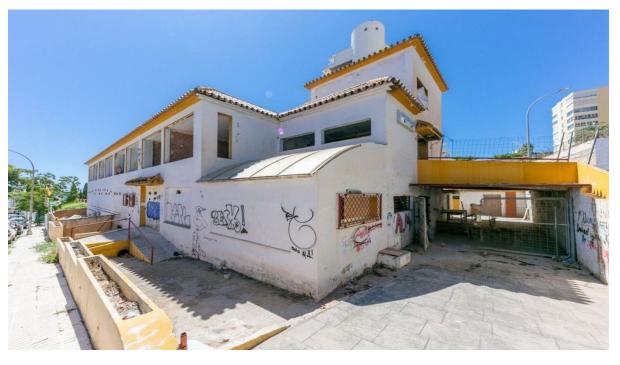

## Sales - Commercial - Benalmadena Costa 989.000€

www.arbatestates.com +34 606 84 36 45 +34 602 51 80 97 info@arbatestates.com

Ref.-ID: R4940752

Benalmadena Costa

Commercial

IBI: 1,500 EUR / year

1622 m2

Building for sale in Benalmádena, Málaga, ideal for being transformed into a health sector establishment. With a generous total surface area of 1,622 m2 built, this property has a distribution on three floors plus a solarium, which allows great versatility in its use. Located in a privileged environment, easy access and proximity to centres of interest, it becomes an attractive option for hospitals, clinics or nursing homes. The orientation of the building provides excellent luminosity in its various spaces. Visitors will find on the ground floor a large area, easily adaptable to specific needs, while the upper floors offer the possibility of creating bedrooms, treatment rooms and common areas. The solarium provides a unique space, ideal for outdoor activities or relaxation areas for patients and their families. The possibilities for reform are extensive, allowing the property to be customized according to the quality standards required by current health services. Furthermore, being in a quiet area, it guarantees an environment conducive to patient care. This property, in its current state, is a blank canvas waiting to be transformed. Take advantage of the opportunity to acquire a property with great potential in the promising health sector of the Costa del Sol. Request more information and schedule your visit to explore all the possibilities that this unique building can offer you.

## Orientation

South

Condition

Renovation Required Restoration Required Views

Street

Features

Near Transport
Private Terrace

Parking
Garage
More Than One