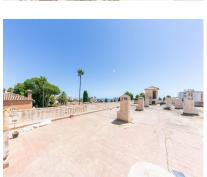

## Sales - Commercial - Benalmadena Costa 989.000€

www.arbatestates.com +34 606 84 36 45 +34 602 51 80 97 info@arbatestates.com

Ref.-ID: R4940752

Benalmadena Costa

Commercial

IBI: 1,500 EUR / year

1622 m2

Building for sale in Benalmádena, Málaga, ideal for being transformed into a health sector establishment. With a generous total surface area of 1,622 m2 built, this property has a distribution on three floors plus a solarium, which allows great versatility in its use. Located in a privileged environment, easy access and proximity to centres of interest, it becomes an attractive option for hospitals, clinics or nursing homes. The orientation of the building provides excellent luminosity in its various spaces. Visitors will find on the ground floor a large area, easily adaptable to specific needs, while the upper floors offer the possibility of creating bedrooms, treatment rooms and common areas. The solarium provides a unique space, ideal for outdoor activities or relaxation areas for patients and their families. The possibilities for reform are extensive, allowing the property to be customized according to the quality standards required by current health services. Furthermore, being in a quiet area, it guarantees an environment conducive to patient care. This property, in its current state, is a blank canvas waiting to be transformed. Take advantage of the opportunity to acquire a property with great potential in the promising health sector of the Costa del Sol. Request more information and schedule your visit to explore all the possibilities that this unique building can offer you.