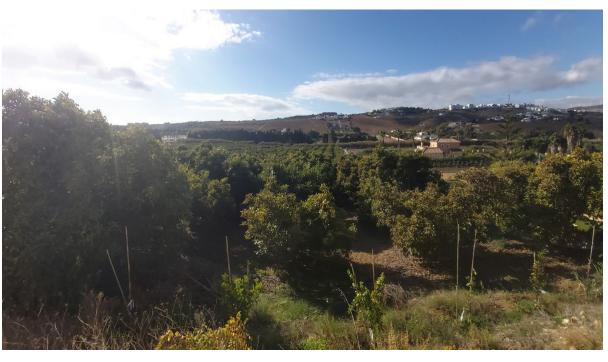

Sales - Plot - Estepona 800.000€ www.arbatestates.com +34 606 84 36 45 +34 602 51 80 97 info@arbatestates.com

Ref.-ID: R4938754 Estepona Plot

203 m2

25476 m2

Can be used for CAMPING. Large rustic plot of 25,500 m2, mainly for agricultural use, with tropical trees (400 orange trees and 40 avocados) and an orchard with irrigation water and its own water well. Located just 1.5km from the center of Manilva, it belongs to the municipality of Casares, Malaga. Attached to the Doña Julia golf course. Easy access to the highway. In a corner of the plot there is a large house of about 200m2 to be reformed. Both the house and the plot have electricity and water.