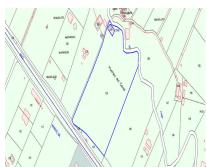

Sales - Plot - Estepona 800.000€ www.arbatestates.com +34 606 84 36 45 +34 602 51 80 97 info@arbatestates.com

Ref.-ID: R4938754 Estepona Plot

203 m2

25476 m2

Can be used for CAMPING. Large rustic plot of 25,500 m2, mainly for agricultural use, with tropical trees (400 orange trees and 40 avocados) and an orchard with irrigation water and its own water well. Located just 1.5km from the center of Manilva, it belongs to the municipality of Casares, Malaga. Attached to the Doña Julia golf course. Easy access to the highway. In a corner of the plot there is a large house of about 200m2 to be reformed. Both the house and the plot have electricity and water.