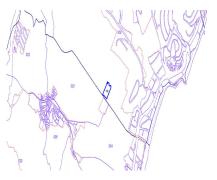

Sales - Plot - Estepona 800.000€ www.arbatestates.com +34 606 84 36 45 +34 602 51 80 97 info@arbatestates.com

Ref.-ID: R4938754 Estepona Plot

203 m2

25476 m2

Can be used for CAMPING. Large rustic plot of 25,500 m2, mainly for agricultural use, with tropical trees (400 orange trees and 40 avocados) and an orchard with irrigation water and its own water well. Located just 1.5km from the center of Manilva, it belongs to the municipality of Casares, Malaga. Attached to the Doña Julia golf course. Easy access to the highway. In a corner of the plot there is a large house of about 200m2 to be reformed. Both the house and the plot have electricity and water.