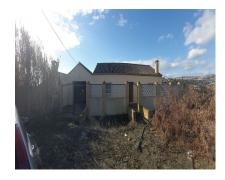

Sales - Plot - Estepona 800.000€ www.arbatestates.com +34 606 84 36 45 +34 602 51 80 97 info@arbatestates.com

Ref.-ID: R4938754 Estepona Plot

203 m2

25476 m2

Can be used for CAMPING. Large rustic plot of 25,500 m2, mainly for agricultural use, with tropical trees (400 orange trees and 40 avocados) and an orchard with irrigation water and its own water well. Located just 1.5km from the center of Manilva, it belongs to the municipality of Casares, Malaga. Attached to the Doña Julia golf course. Easy access to the highway. In a corner of the plot there is a large house of about 200m2 to be reformed. Both the house and the plot have electricity and water.