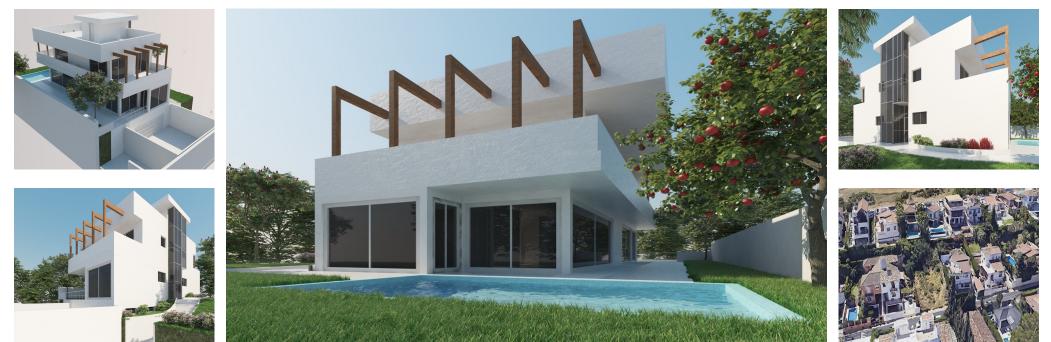

Sales - Plot - Marbella 450.000€ www.arbatestates.com +34 606 84 36 45 +34 602 51 80 97 info@arbatestates.com

🔙 416 m2

Marbella

Plot

Discover a rare opportunity to create your dream property on this outstanding plot nestled in one of the most prestigious areas. Perfectly located, this plot offers an exceptional combination of tranquillity and convenience, making it a prime investment for those seeking a piece of paradise. With a generous buildable area and all the necessary licences in place, the possibilities are endless for crafting your ideal home or investment property. Its proximity to iconic landmarks and services ensures a lifestyle of ease and sophistication. Spanning an ample 416m<sup>2</sup>, this plot allows for the construction of a bespoke property up to 286m<sup>2</sup> in size. Situated in an enviable location, it offers unparalleled access to a wide array of amenities and leisure activities. Whether you envision a modern architectural masterpiece or a charming Mediterranean-style home, this site provides the perfect canvas for your imagination to flourish. The plot is set in a locale renowned for its accessibility to golf courses, providing a haven for golf enthusiasts. Additionally, it is within a short distance to pristine beaches and the bustling ambience of nearby shops, town centres, and gourmet restaurants. Families will appreciate being close to reputable schools, while those with a nautical inclination will find the proximity to a vibrant port exceedingly convenient. Positioned just five minutes from the renowned Puerto Banús, this plot combines idyllic surroundings with the vibrancy of cosmopolitan attractions. The seamless blend of natural serenity and modern convenience ensures it is not just a property location but a gateway to an enviable coastal lifestyle.