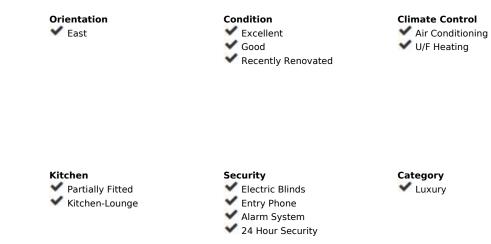

**Apartment** 

149 m2

An elegant, modern apartment offering panoramic views of the Mediterranean Sea and the harbor from a jetliner, situated in the renowned Puerto Banus Marina. In Puerto Banus, indulge in opulent coastal living with countless designer shops, cutting-edge eateries, and opulent leisure pursuits to savor in the spectacular Marbella climate. Each division has been optimized to its maximum potential following a recent renovation, ensuring that the defining features are the magnificent panoramic sea and port views. The renovation was completed with the finest quality materials and was complemented with refined contemporary design. Discover top-of-the-line features throughout the home, including an open concept living area with almond wood paneling and LED lighting that leads directly to an outdoor terrace with views of the port, a modern fitted kitchen with high-end Gaggenau appliances, and 3 opulent bedrooms, each with an en-suite bathroom. Discover a luxurious apartment that puts the best of Marbella at your feet. Get in touch for more information and to arrange a viewing.

## Setting Close To Port Close To Shops Close To Sea Close To Town Close To Schools

**Furniture** 

✓ Fully Furnished