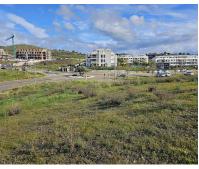

## Sales - Plot - La Cala de Mijas 1.035.000€

www.arbatestates.com +34 606 84 36 45 +34 602 51 80 97 info@arbatestates.com

Ref.-ID: R4937092 La Cala de Mijas Plot

4254 m2

Urban plot of 4254 m2 located on the edge of La Cala de Mijas, close to the complexes of El Lagar and La Cala Sunset. The plot has a buildable area of 2556 m2 (60%) for a 4 floor APARTMENT block with a maximum of 23 APARTMENTS of around 110 m2 each. This is a very up-and-coming area with excellent road infrastructure and services already in place and major investment in other new building projects (contemporary villas and townhouses) due to be completed in the next couple of years. Project design, construction, management and financing can be arranged for the client if required. The plot is situated just a short 5-minute car drive to the centre of the picturesque La Cala De Mijas, with its abundance of bars, shops, restaurants, supermarkets and fantastic beaches. It is also just 10 minutes' drive from a variety of excellent golf courses including El Chaparral Golf, Miraflores Golf, Santana Golf & Country Club, Mijas Golf and Calanova Golf! The green light has been given to the nearby 'Valle Del Golf' project which will include construction of a new 5 star hotel and 18-hole golf course. The 'Gran Parque de Mijas' will open in May 2025. This will be the largest park on the Costa del Sol, with an area of 270,000 m2 and a huge variety of activities including an open-air amphitheatre, boating lake, cycling paths, sports courts, children's playground, skatepark, splashpark and dog training park. La Cala de Mijas is located midway between Fuengirola and Marbella and from here you can reach Malaga International Airport in approximately 30 minutes by car and Malaga city centre, one of the most desirable city destinations in Europe, in around 45 minutes. This is a fantastic investment opportunity on the Costa Del Sol!