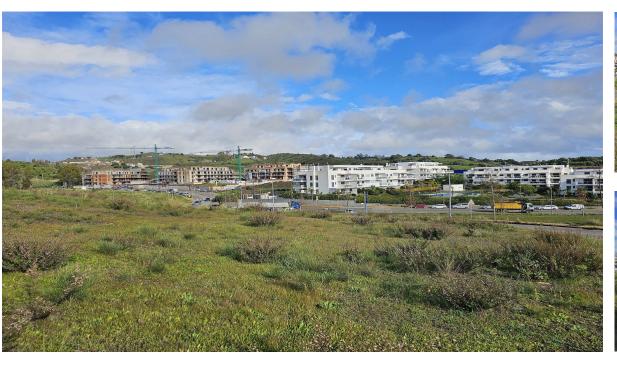

## Sales - Plot - La Cala de Mijas 1.035.000€

www.arbatestates.com +34 606 84 36 45 +34 602 51 80 97 info@arbatestates.com

Ref.-ID: R4937092 La Cala de Mijas Plot

4254 m2

Urban plot of 4254 m2 located on the edge of La Cala de Mijas, close to the complexes of El Lagar and La Cala Sunset. The plot has a buildable area of 2556 m2 (60%) for a 4 floor APARTMENT block with a maximum of 23 APARTMENTS of around 110 m2 each. This is a very up-and-coming area with excellent road infrastructure and services already in place and major investment in other new building projects (contemporary villas and townhouses) due to be completed in the next couple of years. Project design, construction, management and financing can be arranged for the client if required. The plot is situated just a short 5-minute car drive to the centre of the picturesque La Cala De Mijas, with its abundance of bars, shops, restaurants, supermarkets and fantastic beaches. It is also just 10 minutes' drive from a variety of excellent golf courses including El Chaparral Golf, Miraflores Golf, Santana Golf & Country Club, Mijas Golf and Calanova Golf! The green light has been given to the nearby 'Valle Del Golf' project which will include construction of a new 5 star hotel and 18-hole golf course. The 'Gran Parque de Mijas' will open in May 2025. This will be the largest park on the Costa del Sol, with an area of 270,000 m2 and a huge variety of activities including an open-air amphitheatre, boating lake, cycling paths, sports courts, children's playground, skatepark, splashpark and dog training park. La Cala de Mijas is located midway between Fuengirola and Marbella and from here you can reach Malaga International Airport in approximately 30 minutes by car and Malaga city centre, one of the most desirable city destinations in Europe, in around 45 minutes. This is a fantastic investment opportunity on the Costa Del Sol!