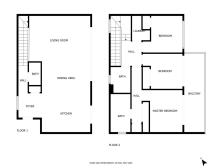

230 m2

100 m2

This bright and spacious two-story home offers everything you could wish for in a contemporary home. The bright first floor has a wonderfully designed open kitchen with an island that smoothly connects to the spacious living room. The large living room opens onto its own, large yard through glass sliding doors that are the width of the entire wall, bringing indoor and outdoor spaces perfectly together. There is also a toilet downstairs. Upstairs there are three spacious bedrooms, two of which have direct access to your own terrace. The master bedroom has its own bathroom, while the other two bedrooms share a shared bathroom. The apartment also has a utility room with a washing machine and dryer. The corner apartment has a smart system that you can conveniently control with your phone, adjusting e.g. the air conditioning to your own comfort even remotely. The easy maintenance of the yard is guaranteed with artificial grass and a spectacular tiled terrace, which makes the outdoor area perfect for relaxing and enjoying the sun. The apartment also includes its own parking space and storage, which increases living comfort. The Eden house community offers luxury services, such as its own tennis court, gym, sauna, steam room, lounges and outdoor swimming pool. In addition, you have a shared kitchen at your disposal, which makes organizing large events effortless. Your safety in the gated community is ensured by 24/7 security and a doorman, so you can enjoy life in peace. The area has comprehensive services, and the golf course is right next door. It's a short distance to the beach, and you can easily get to the airport in just 20 minutes. This terraced house is the perfect choice for those who enjoy modern comforts and peaceful living.