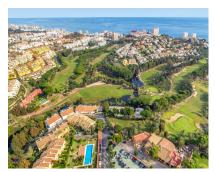

Sales - Plot - Benalmadena 8.500.000€

www.arbatestates.com +34 606 84 36 45 +34 602 51 80 97 info@arbatestates.com

Ref.-ID: R4934050 Benalmadena **Plot** 

16513 m2

Incredible land to build a hotel complex, aparthotel, also ideal as a sports hotel on an existing luxury base. This 16513m<sup>2</sup> plot has a total buildable area of more than 11500m<sup>2</sup>. Of wich 65% is for the hotel rooms., allowing for about 250 rooms to be built. With an elegant restaurant and cafe, a paddle tennis club with 5 courts, a children's playground and an indoor playground and several rooms to host different events, it has successfully catered for multiple weddings in a single day. The total amount built at this current time is 4000m2 It is a privileged location, a stone's throw from the famous Torrequebrada golf course, designed by the renowned José Gancedo, and just a few minutes from the beautiful sandy beaches of the Costa del Sol (1,2km to be exact) From the prestigious Torrequebrada area you can find in the center of Benalmádena Costa, 8 minutes by car, 20 minutes from Malaga airport and 25 minutes from the center of Marbella. Contact us to find out more about this profitable investment, you won't be disappointed.