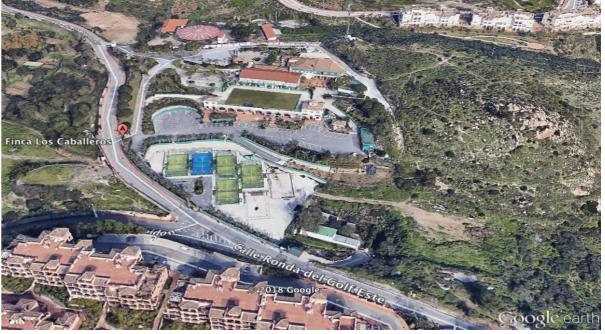

Sales - Plot - Benalmadena 8.500.000€

www.arbatestates.com +34 606 84 36 45 +34 602 51 80 97 info@arbatestates.com

Ref.-ID: R4934050 Benalmadena **Plot** 

16513 m2

Incredible land to build a hotel complex, aparthotel, also ideal as a sports hotel on an existing luxury base. This 16513m<sup>2</sup> plot has a total buildable area of more than 11500m<sup>2</sup>. Of wich 65% is for the hotel rooms., allowing for about 250 rooms to be built. With an elegant restaurant and cafe, a paddle tennis club with 5 courts, a children's playground and an indoor playground and several rooms to host different events, it has successfully catered for multiple weddings in a single day. The total amount built at this current time is 4000m2 It is a privileged location, a stone's throw from the famous Torrequebrada golf course, designed by the renowned José Gancedo, and just a few minutes from the beautiful sandy beaches of the Costa del Sol (1,2km to be exact) From the prestigious Torrequebrada area you can find in the center of Benalmádena Costa, 8 minutes by car, 20 minutes from Malaga airport and 25 minutes from the center of Marbella. Contact us to find out more about this profitable investment, you won't be disappointed.