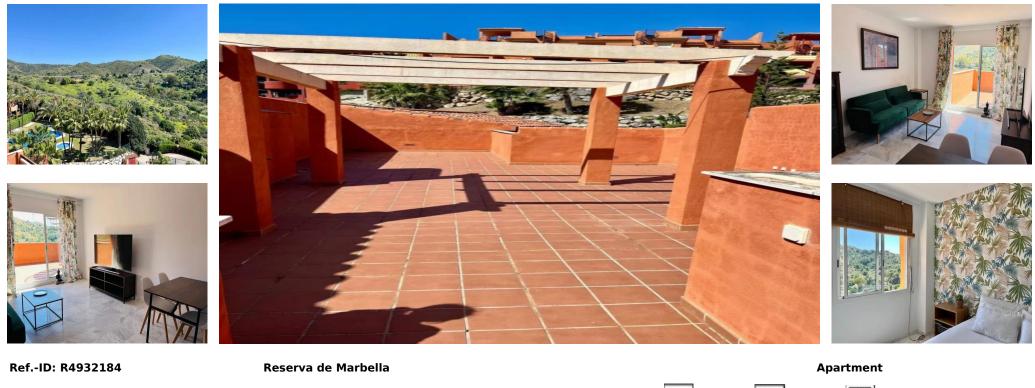

Sales - Apartment - Reserva de Marbella 339.000€

www.arbatestates.com +34 606 84 36 45 +34 602 51 80 97 info@arbatestates.com

Community: 2,280 EUR / year

IBI: 590 EUR / year

Rubbish: 210 EUR / year

105 m2

Penthouse Duplex, Reserva de Marbella, Costa del Sol. 2 Bedrooms, 2 Bathrooms, Built 105 m<sup>2</sup>, Terrace 95 m<sup>2</sup>. Setting : Close To Forest. Orientation : East. Condition : Good. Pool : Communal. Climate Control : Air Conditioning, Hot A/C, Cold A/C. Views : Mountain, Panoramic. Features : Covered Terrace, Lift, Fitted Wardrobes, Near Transport, Private Terrace, WiFi, Storage Room, Utility Room, Ensuite Bathroom, Access for people with reduced mobility, Jacuzzi, Double Glazing, Courtesy Bus, Fiber Optic. Furniture : Part Furnished. Kitchen : Fully Fitted. Garden : Communal. Security : Gated Complex, Entry Phone. Parking : Underground, Garage, Covered, Private. Category : Resale.