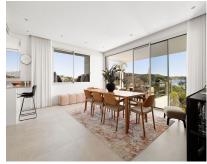

**Apartment** 

167 m2

A great opportunity to buy this unique ground floor corner duplex apartment in the well-known Marbella Club Hills Development. Due to its corner position the apartment enjoys privacy with amazing sea and mountain views. The property has an open plan kitchen/living-dining room with sliding doors leading you out onto the terraces and private garden. On the same floor you have the master bedroom and due to the original design, an extension of approx 40m2 has been added where the current owners enjoy watching tv and a home office has been set up. On the lower floor you have the 2 spacious guest ensuite bedrooms both with access to the main terrace through the stairs. The apartment comes with 2 parking spaces and an oversized storage room. The development is completely gated, the pool area is very well equipped with a gym, sauna, changing rooms and even a boule court. Further development includes more sports facilities. A one-of-a-kind property that has to be seen.