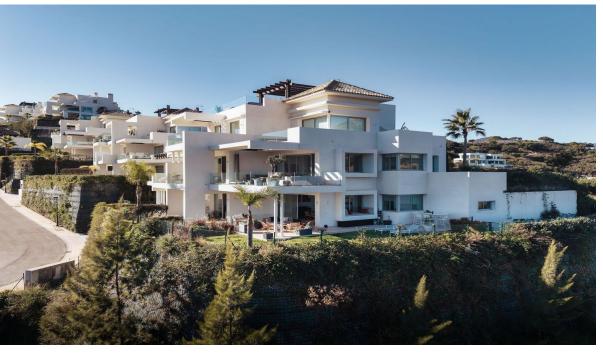

**Apartment** 

167 m2

A great opportunity to buy this unique ground floor corner duplex apartment in the well-known Marbella Club Hills Development. Due to its corner position the apartment enjoys privacy with amazing sea and mountain views. The property has an open plan kitchen/living-dining room with sliding doors leading you out onto the terraces and private garden. On the same floor you have the master bedroom and due to the original design, an extension of approx 40m2 has been added where the current owners enjoy watching tv and a home office has been set up. On the lower floor you have the 2 spacious guest ensuite bedrooms both with access to the main terrace through the stairs. The apartment comes with 2 parking spaces and an oversized storage room. The development is completely gated, the pool area is very well equipped with a gym, sauna, changing rooms and even a boule court. Further development includes more sports facilities. A one-of-a-kind property that has to be seen.