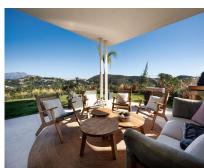

**Apartment** 

167 m2

A great opportunity to buy this unique ground floor corner duplex apartment in the well-known Marbella Club Hills Development. Due to its corner position the apartment enjoys privacy with amazing sea and mountain views. The property has an open plan kitchen/living-dining room with sliding doors leading you out onto the terraces and private garden. On the same floor you have the master bedroom and due to the original design, an extension of approx 40m2 has been added where the current owners enjoy watching tv and a home office has been set up. On the lower floor you have the 2 spacious guest ensuite bedrooms both with access to the main terrace through the stairs. The apartment comes with 2 parking spaces and an oversized storage room. The development is completely gated, the pool area is very well equipped with a gym, sauna, changing rooms and even a boule court. Further development includes more sports facilities. A one-of-a-kind property that has to be seen.

Setting

Views

**✓** Sea

**✓** Golf

Mountain

Country
Panoramic
Parking

**✓** Underground