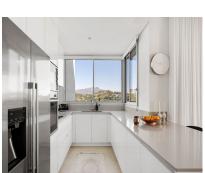

**Apartment** 

167 m2

A great opportunity to buy this unique ground floor corner duplex apartment in the well-known Marbella Club Hills Development. Due to its corner position the apartment enjoys privacy with amazing sea and mountain views. The property has an open plan kitchen/living-dining room with sliding doors leading you out onto the terraces and private garden. On the same floor you have the master bedroom and due to the original design, an extension of approx 40m2 has been added where the current owners enjoy watching tv and a home office has been set up. On the lower floor you have the 2 spacious guest ensuite bedrooms both with access to the main terrace through the stairs. The apartment comes with 2 parking spaces and an oversized storage room. The development is completely gated, the pool area is very well equipped with a gym, sauna, changing rooms and even a boule court. Further development includes more sports facilities. A one-of-a-kind property that has to be seen.