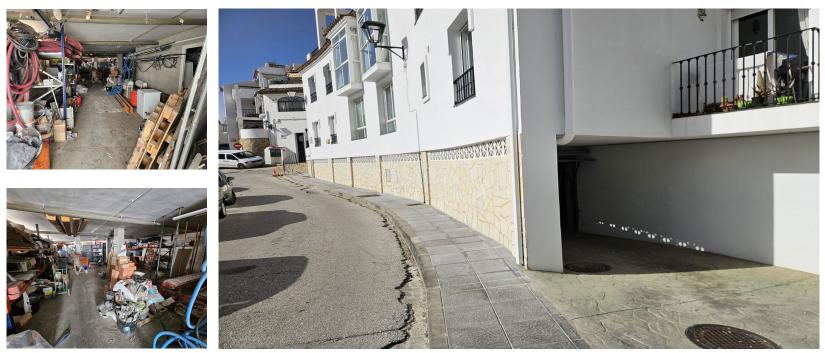

Sales - Commercial - Mijas 195.000€ www.arbatestates.com +34 606 84 36 45 +34 602 51 80 97 info@arbatestates.com

Mijas

Commercial

**192 m2** 

Discover the perfect solution for your parking and storage needs with this expansive 192 m<sup>2</sup> garage, ideally situated in the heart of Mijas within the prestigious Vistamar complex. Just a short 500-meter stroll from the iconic "Plaza de la Constitución," this garage offers unparalleled convenience and accessibility. Enjoy the luxury of private access, ensuring security and peace of mind. The garage boasts ample space, accommodating large vehicles with ease, and is equipped with a modern automatic door for effortless entry and exit. Whether you're looking to park multiple vehicles or seeking a versatile space for storage or workshop purposes, this covered garage provides endless possibilities. Don't miss out on this rare opportunity to own a prime piece of real estate in a central location.