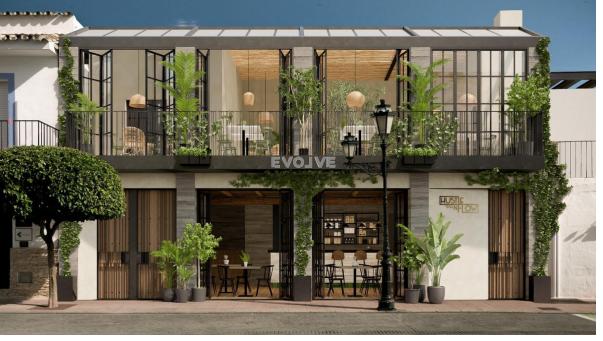

Commercial

PRIME INVESTMENT OPPORTUNITY: Located strategically on the main street of the charming village of Benahavís, this impressive building spans approximately 700 m<sup>2</sup> of constructed space and features over 320 m<sup>2</sup> of terraces. Combining elegance, versatility, and a prime location, this property is designed to maximize your return on investment. WHY INVEST HERE? \* Unmatched Versatility: Restaurant, social club, boutique hotel... the choice is yours! \* Prime Location: A gem in the heart of the Costa del Sol. \* Guaranteed Profitability: Perfect for attracting luxury tourism, golf enthusiasts, and nature lovers. \* Currently, it would be the only hotel, along with another slightly smaller one, in Benahavís. And in September of this year, 2025, the International Technological School called The Creators will begin operations, hosting 400 students and creating a steady flow of visitors who will need accommodation during their trips to visit their children. \* Unbeatable Investment Opportunity (Limited Time): This property has been professionally appraised at over □2,550,000, but for visionary investors who decide to act during the next 3 months, it is available for just □1,690,000. This is a rare chance to acquire a high-potential asset with nearly  $\sqcap$ 1 million in built-in equity—an immediate capital gain and a strategic head start in one of the fastest-growing areas of the Costa del Sol. And for those who prefer not to handle renovations or project management, we offer a turnkey solution: for just an additional [350,000, the project will be delivered fully completed and ready to start generating a return on your investment! VERSATILITY AND POTENTIAL: With 5 thoughtfully designed levels, this property offers endless possibilities. Currently equipped to operate as a restaurant and social club, it also includes an approved project to transform it into a spectacular boutique hotel. Designed to appeal to golf enthusiasts, lovers of luxury, nature, and fine dining, this space is positioned as a one-of-a-kind destination on the Costa del Sol. STRATEGIC LOCATION: Just 15-20 minutes from the beach, Puerto Banús, and Marbella. and surrounded by prestigious golf courses such as Los Argueros, La Quinta, and El Higueral, this property is nestled in one of Spain's most sought-after areas. Its stunning natural surroundings and Benahavís's renowned culinary scene make this project a high-value investment. PROPERTY HIGHLIGHTS: 1. Ground Floor - Cafeteria 87 m² of interior space + outdoor terrace seating up to 30 people seated and 50 standing. Award-winning menu: Healthy, international breakfasts and brunches. Elegant, functional design ideal for continued operations or rebranding, 2. First Floor - Luxurious Event Space 194 m<sup>2</sup> of interior space with award-winning design and 5 large windows that fill the space with natural light. Capacity for 70 people seated and 100 standing. Soundproofed area with an independent bar, kitchen, and luxury bathrooms. Perfect for private events, live music, wine tastings, pairings, and more. 3. Upper Levels - Expansion Potential Third Level: A stunning 46 m<sup>2</sup> balcony accommodating 40 people seated and 60 standing, directly connected to the social areas. Fourth Level: Open area of 211 m<sup>2</sup> interior and 95 m<sup>2</sup> terrace with an independent bar, open kitchen, and luxury bathrooms. Perfect to continue operating as a restaurant or adapt into boutique hotel rooms. Fifth Level: Open space ready for your vision. Turn your vision into reality in this magical location! Contact us today for more information and to schedule a personalized visit.