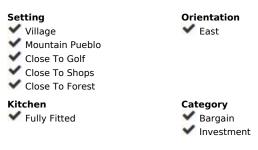

Commercial

PRIME INVESTMENT OPPORTUNITY: Located strategically on the main street of the charming village of Benahavís, this impressive building spans approximately 700 m<sup>2</sup> of constructed space and features over 320 m<sup>2</sup> of terraces. Combining elegance, versatility, and a prime location, this property is designed to maximize your return on investment. WHY INVEST HERE? \* Unmatched Versatility: Restaurant, social club, boutique hotel... the choice is yours! \* Prime Location: A gem in the heart of the Costa del Sol. \* Guaranteed Profitability: Perfect for attracting luxury tourism, golf enthusiasts, and nature lovers. \* Currently, it would be the only hotel, along with another slightly smaller one, in Benahavís. And in September of this year, 2025, the International Technological School called The Creators will begin operations, hosting 400 students and creating a steady flow of visitors who will need accommodation during their trips to visit their children. \* Unbeatable Investment Opportunity (Limited Time): This property has been professionally appraised at over □2,550,000, but for visionary investors who decide to act during the next 3 months, it is available for just □1,690,000. This is a rare chance to acquire a high-potential asset with nearly  $\sqcap$ 1 million in built-in equity—an immediate capital gain and a strategic head start in one of the fastest-growing areas of the Costa del Sol. And for those who prefer not to handle renovations or project management, we offer a turnkey solution: for just an additional [350,000, the project will be delivered fully completed and ready to start generating a return on your investment! VERSATILITY AND POTENTIAL: With 5 thoughtfully designed levels, this property offers endless possibilities. Currently equipped to operate as a restaurant and social club, it also includes an approved project to transform it into a spectacular boutique hotel. Designed to appeal to golf enthusiasts, lovers of luxury, nature, and fine dining, this space is positioned as a one-of-a-kind destination on the Costa del Sol. STRATEGIC LOCATION: Just 15-20 minutes from the beach, Puerto Banús, and Marbella. and surrounded by prestigious golf courses such as Los Argueros, La Quinta, and El Higueral, this property is nestled in one of Spain's most sought-after areas. Its stunning natural surroundings and Benahavís's renowned culinary scene make this project a high-value investment. PROPERTY HIGHLIGHTS: 1. Ground Floor - Cafeteria 87 m² of interior space + outdoor terrace seating up to 30 people seated and 50 standing. Award-winning menu: Healthy, international breakfasts and brunches. Elegant, functional design ideal for continued operations or rebranding, 2. First Floor - Luxurious Event Space 194 m<sup>2</sup> of interior space with award-winning design and 5 large windows that fill the space with natural light. Capacity for 70 people seated and 100 standing. Soundproofed area with an independent bar, kitchen, and luxury bathrooms. Perfect for private events, live music, wine tastings, pairings, and more. 3. Upper Levels - Expansion Potential Third Level: A stunning 46 m<sup>2</sup> balcony accommodating 40 people seated and 60 standing, directly connected to the social areas. Fourth Level: Open area of 211 m<sup>2</sup> interior and 95 m<sup>2</sup> terrace with an independent bar, open kitchen, and luxury bathrooms. Perfect to continue operating as a restaurant or adapt into boutique hotel rooms. Fifth Level: Open space ready for your vision. Turn your vision into reality in this magical location! Contact us today for more information and to schedule a personalized visit.