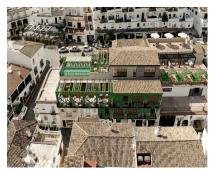

Commercial

PRIME INVESTMENT OPPORTUNITY: Located strategically on the main street of the charming village of Benahavís, this impressive building spans approximately 700 m<sup>2</sup> of constructed space and features over 320 m<sup>2</sup> of terraces. Combining elegance, versatility, and a prime location, this property is designed to maximize your return on investment. WHY INVEST HERE? \* Unmatched Versatility: Restaurant, social club, boutique hotel... the choice is yours! \* Prime Location: A gem in the heart of the Costa del Sol. \* Guaranteed Profitability: Perfect for attracting luxury tourism, golf enthusiasts, and nature lovers. \* Currently, it would be the only hotel, along with another slightly smaller one, in Benahavís. And in September of this year, 2025, the International Technological School called The Creators will begin operations, hosting 400 students and creating a steady flow of visitors who will need accommodation during their trips to visit their children. \* Unbeatable Investment Opportunity (Limited Time): This property has been professionally appraised at over □2,550,000, but for visionary investors who decide to act during the next 3 months, it is available for just □1,690,000. This is a rare chance to acquire a high-potential asset with nearly  $\sqcap$ 1 million in built-in equity—an immediate capital gain and a strategic head start in one of the fastest-growing areas of the Costa del Sol. And for those who prefer not to handle renovations or project management, we offer a turnkey solution: for just an additional [350,000, the project will be delivered fully completed and ready to start generating a return on your investment! VERSATILITY AND POTENTIAL: With 5 thoughtfully designed levels, this property offers endless possibilities. Currently equipped to operate as a restaurant and social club, it also includes an approved project to transform it into a spectacular boutique hotel. Designed to appeal to golf enthusiasts, lovers of luxury, nature, and fine dining, this space is positioned as a one-of-a-kind destination on the Costa del Sol. STRATEGIC LOCATION: Just 15-20 minutes from the beach, Puerto Banús, and Marbella. and surrounded by prestigious golf courses such as Los Argueros, La Quinta, and El Higueral, this property is nestled in one of Spain's most sought-after areas. Its stunning natural surroundings and Benahavís's renowned culinary scene make this project a high-value investment. PROPERTY HIGHLIGHTS: 1. Ground Floor - Cafeteria 87 m² of interior space + outdoor terrace seating up to 30 people seated and 50 standing. Award-winning menu: Healthy, international breakfasts and brunches. Elegant, functional design ideal for continued operations or rebranding, 2. First Floor - Luxurious Event Space 194 m<sup>2</sup> of interior space with award-winning design and 5 large windows that fill the space with natural light. Capacity for 70 people seated and 100 standing. Soundproofed area with an independent bar, kitchen, and luxury bathrooms. Perfect for private events, live music, wine tastings, pairings, and more. 3. Upper Levels - Expansion Potential Third Level: A stunning 46 m<sup>2</sup> balcony accommodating 40 people seated and 60 standing, directly connected to the social areas. Fourth Level: Open area of 211 m<sup>2</sup> interior and 95 m<sup>2</sup> terrace with an independent bar, open kitchen, and luxury bathrooms. Perfect to continue operating as a restaurant or adapt into boutique hotel rooms. Fifth Level: Open space ready for your vision. Turn your vision into reality in this magical location! Contact us today for more information and to schedule a personalized visit.