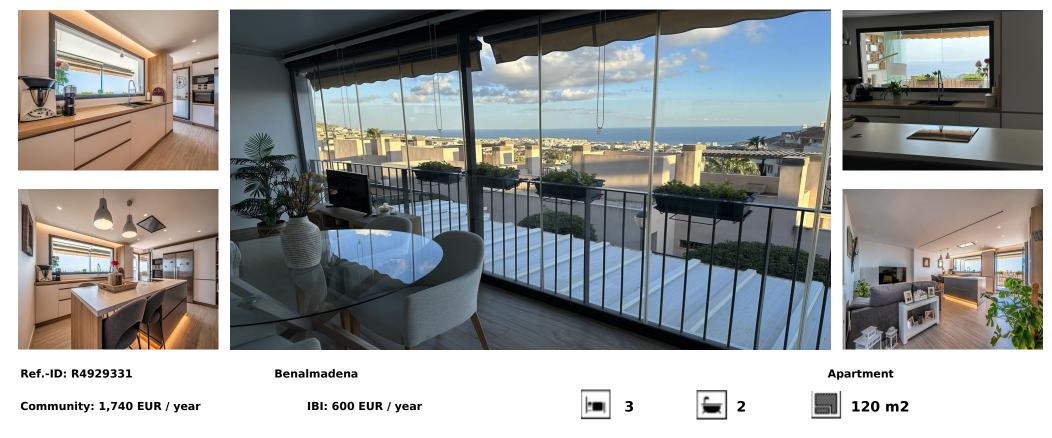

Sales - Apartment - Benalmadena 595.000€ www.arbatestates.com +34 606 84 36 45 +34 602 51 80 97 info@arbatestates.com

An absolute gem with everything at it's doorstep yet with total tranquility. TERRAZAS DE ROCAS BLANCAS is a small urbanisation existing of an international mix of residents. With the tri-affecta of LOCATION, VIEW and NO road noise this apartment stands out. Add the immaculate reform and finishing and you'll know why this is a truly rare find. • South facing • Front sea views • All rooms with exterior window • 120m2 built • 90m2 usable (32m2 covered terrace and Lumon-type enclosure) • 3 bedrooms (1 suite + 2 for children) and 2 full bathrooms in total • Open plan living-kitchen-dining room • Laundry room • 2 covered parking spaces • 6m2 storage room • 9 closets • Year of construction 2007 • Completely renovated in 2022 • Type 5 water-resistant floating flooring throughout the house • Thermal break aluminum carpentry with tilt-and-turn windows in children's rooms • Armored glass at access to the terrace • High-efficiency heat pump air conditioning system with independent zone control systems for each room • Water softener • Controlled mechanical ventilation system • Concealed diffuser for designer air conditioning in the living room • Schmidt designer kitchen • All appliances in high-end stainless steel finish by Bosch • Installation of 1GB high-speed fibre optic cable in the living room and terrace • Annual IBI: []600 • Monthly community: []145 • Installation of vehicle charger • The entire development has recently been painted and restored