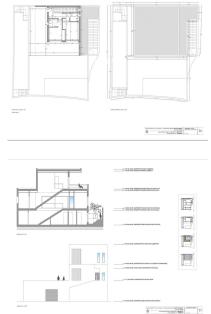

## Sales - Plot - Benalmadena Pueblo **295.000€**

www.arbatestates.com +34 606 84 36 45 +34 602 51 80 97

info@arbatestates.com

Ref.-ID: R4927423 Benalmadena Pueblo

290 m2

Plot

Building plot with project in Rancho Domingo, Benalmádena Pueblo. Very attractive location on a corner plot at the end of a dead end street close to the village with all kinds of amenities. The project which is ready for the building license consists of a detached villa with private swimming pool and garage. It is developed to have basement, ground floor and first floor, with a garage for two vehicles and a swimming pool. It has been oriented so that the main views are directed to the points where there are no buildings, thus increasing the feeling of privacy. Basement level with gym, storage rooms, installation room, ironing room, wine cellar, bathroom 1, laundry room, garage and patio. Total usable area of basement 223.97 m2. Ground floor level with living room, dining room, kitchen, master bedroom, bathroom 2, dressing room, toilet, hallway, covered entrance, covered porch and swimming pool. Total usable area ground floor 212.43 m2. Closed constructed area on ground floor 89.60 m2. First floor with bedroom 1, bedroom 2, hall, bathroom 3, bathroom 4, covered terrace and open terrace. Total usable area first floor 83.10 m2. Closed constructed area on the first floor 46.91 m2 Total projected usable area 519.50 m2. Total built area computable at urban planning level 136.51 m2. The planned building is located in a consolidated urban environment of the development. The plots in the area are either built or in the process of being built.