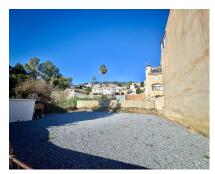

## Sales - Plot - Benalmadena Pueblo **295.000€**

www.arbatestates.com +34 606 84 36 45 +34 602 51 80 97

info@arbatestates.com

Ref.-ID: R4927423 Benalmadena Pueblo

290 m2

Plot

Building plot with project in Rancho Domingo, Benalmádena Pueblo. Very attractive location on a corner plot at the end of a dead end street close to the village with all kinds of amenities. The project which is ready for the building license consists of a detached villa with private swimming pool and garage. It is developed to have basement, ground floor and first floor, with a garage for two vehicles and a swimming pool. It has been oriented so that the main views are directed to the points where there are no buildings, thus increasing the feeling of privacy. Basement level with gym, storage rooms, installation room, ironing room, wine cellar, bathroom 1, laundry room, garage and patio. Total usable area of basement 223.97 m2. Ground floor level with living room, dining room, kitchen, master bedroom, bathroom 2, dressing room, toilet, hallway, covered entrance, covered porch and swimming pool. Total usable area ground floor 212.43 m2. Closed constructed area on ground floor 89.60 m2. First floor with bedroom 1, bedroom 2, hall, bathroom 3, bathroom 4, covered terrace and open terrace. Total usable area first floor 83.10 m2. Closed constructed area on the first floor 46.91 m2 Total projected usable area 519.50 m2. Total built area computable at urban planning level 136.51 m2. The planned building is located in a consolidated urban environment of the development. The plots in the area are either built or in the process of being built.