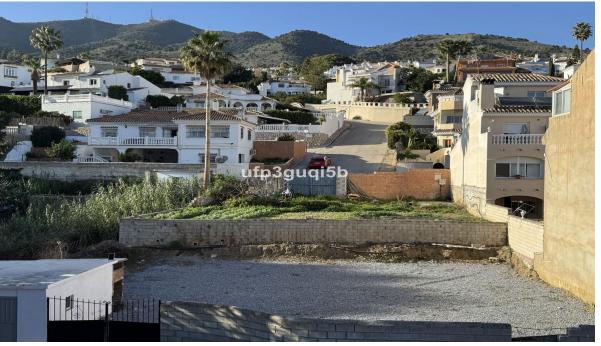

## Sales - Plot - Benalmadena Pueblo **295.000€**

www.arbatestates.com +34 606 84 36 45 +34 602 51 80 97

info@arbatestates.com

Ref.-ID: R4927423 Benalmadena Pueblo

290 m2

Plot

Building plot with project in Rancho Domingo, Benalmádena Pueblo. Very attractive location on a corner plot at the end of a dead end street close to the village with all kinds of amenities. The project which is ready for the building license consists of a detached villa with private swimming pool and garage. It is developed to have basement, ground floor and first floor, with a garage for two vehicles and a swimming pool. It has been oriented so that the main views are directed to the points where there are no buildings, thus increasing the feeling of privacy. Basement level with gym, storage rooms, installation room, ironing room, wine cellar, bathroom 1, laundry room, garage and patio. Total usable area of basement 223.97 m2. Ground floor level with living room, dining room, kitchen, master bedroom, bathroom 2, dressing room, toilet, hallway, covered entrance, covered porch and swimming pool. Total usable area ground floor 212.43 m2. Closed constructed area on ground floor 89.60 m2. First floor with bedroom 1, bedroom 2, hall, bathroom 3, bathroom 4, covered terrace and open terrace. Total usable area first floor 83.10 m2. Closed constructed area on the first floor 46.91 m2 Total projected usable area 519.50 m2. Total built area computable at urban planning level 136.51 m2. The planned building is located in a consolidated urban environment of the development. The plots in the area are either built or in the process of being built.