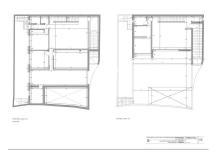

## Sales - Plot - Benalmadena Pueblo **295.000€**

www.arbatestates.com +34 606 84 36 45 +34 602 51 80 97

info@arbatestates.com

Ref.-ID: R4927423 Benalmadena Pueblo

290 m2

Plot

Building plot with project in Rancho Domingo, Benalmádena Pueblo. Very attractive location on a corner plot at the end of a dead end street close to the village with all kinds of amenities. The project which is ready for the building license consists of a detached villa with private swimming pool and garage. It is developed to have basement, ground floor and first floor, with a garage for two vehicles and a swimming pool. It has been oriented so that the main views are directed to the points where there are no buildings, thus increasing the feeling of privacy. Basement level with gym, storage rooms, installation room, ironing room, wine cellar, bathroom 1, laundry room, garage and patio. Total usable area of basement 223.97 m2. Ground floor level with living room, dining room, kitchen, master bedroom, bathroom 2, dressing room, toilet, hallway, covered entrance, covered porch and swimming pool. Total usable area ground floor 212.43 m2. Closed constructed area on ground floor 89.60 m2. First floor with bedroom 1, bedroom 2, hall, bathroom 3, bathroom 4, covered terrace and open terrace. Total usable area first floor 83.10 m2. Closed constructed area on the first floor 46.91 m2 Total projected usable area 519.50 m2. Total built area computable at urban planning level 136.51 m2. The planned building is located in a consolidated urban environment of the development. The plots in the area are either built or in the process of being built.