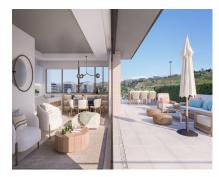

## Sales - Apartment - Estepona 504.000€

www.arbatestates.com +34 606 84 36 45 +34 602 51 80 97 info@arbatestates.com

**Apartment** 

111 m2

A2A. Penthouse with 2 bedrooms and 2 bathrooms and a large terrace in the northern area of Estepona City Magnificent penthouse in the new expansion area of Estepona City characterized by its large and varied sports and leisure areas. Constructed area of 110.90 m2 and a large terrace of 20.635 m2. They have underground parking and a storage room Includes extras that further enhance the apartment, such as: Kitchen - Quartz countertop - Bosch appliances - LED lighting - Island Motorized blinds in the bedrooms and living room The penthouse is located in the Residencial SENDA urbanization, with a contemporary style and where the apartments have large windows and terraces. Estepona just a step away: - Health center 10 min. - Historic center 15 min. - Beach 20 min. Surroundings: - Bike lane - Felipe VI Auditorium - Athletics stadium - School center - Supermarket Plus, you'll be able to see photos and a video of the show home to give you an idea of how spectacular this apartment is.