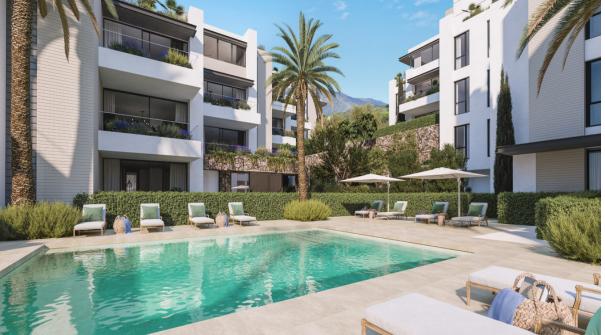

## Sales - Apartment - Estepona 504.000€

www.arbatestates.com +34 606 84 36 45 +34 602 51 80 97 info@arbatestates.com

**Apartment** 

111 m2

A2A. Penthouse with 2 bedrooms and 2 bathrooms and a large terrace in the northern area of Estepona City Magnificent penthouse in the new expansion area of Estepona City characterized by its large and varied sports and leisure areas. Constructed area of 110.90 m2 and a large terrace of 20.635 m2. They have underground parking and a storage room Includes extras that further enhance the apartment, such as: Kitchen - Quartz countertop - Bosch appliances - LED lighting - Island Motorized blinds in the bedrooms and living room The penthouse is located in the Residencial SENDA urbanization, with a contemporary style and where the apartments have large windows and terraces. Estepona just a step away: - Health center 10 min. - Historic center 15 min. - Beach 20 min. Surroundings: - Bike lane - Felipe VI Auditorium - Athletics stadium - School center - Supermarket Plus, you'll be able to see photos and a video of the show home to give you an idea of how spectacular this apartment is.

Condition Excellent Pool Communal

**Climate Control** Air Conditioning
Central Heating