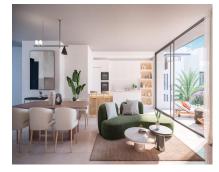

## Sales - Apartment - Estepona 504.000€

www.arbatestates.com +34 606 84 36 45 +34 602 51 80 97 info@arbatestates.com

**Apartment** 

111 m2

A2A. Penthouse with 2 bedrooms and 2 bathrooms and a large terrace in the northern area of Estepona City Magnificent penthouse in the new expansion area of Estepona City characterized by its large and varied sports and leisure areas. Constructed area of 110.90 m2 and a large terrace of 20.635 m2. They have underground parking and a storage room Includes extras that further enhance the apartment, such as: Kitchen - Quartz countertop - Bosch appliances - LED lighting - Island Motorized blinds in the bedrooms and living room The penthouse is located in the Residencial SENDA urbanization, with a contemporary style and where the apartments have large windows and terraces. Estepona just a step away: - Health center 10 min. - Historic center 15 min. - Beach 20 min. Surroundings: - Bike lane - Felipe VI Auditorium - Athletics stadium - School center - Supermarket Plus, you'll be able to see photos and a video of the show home to give you an idea of how spectacular this apartment is.