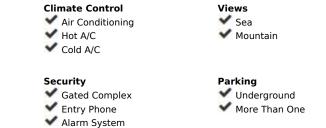

Rubbish: 90 EUR / year

2

**Apartment** 

109 m2

This beautiful, modern apartment, only two years old, offers a unique opportunity for those looking for comfort and style. The spacious terrace, partly covered, is a true oasis of peace and offers a beautiful view of the surroundings, with a glimpse of the sea in the distance. The apartment has separate air conditioning in all rooms, so you can enjoy the indoor climate all year round. The kitchen is fully equipped with Bosch appliances. There are 2 underground parking spaces and a large storage room. There is also a gym and a communal indoor area. The complex has a beautiful swimming pool. Located a stone's throw from the charming Benalmádena Pueblo, it offers the perfect balance between tranquillity and proximity to local amenities. The building itself is of high quality and offers modern facilities for a carefree and luxurious life. In short, a perfect place to live or as a holiday home. Price negotiable.

## Condition Setting Orientation Mountain Pueblo South Excellent Close To Golf Close To Shops Close To Town **Furniture** Kitchen Features Covered Terrace ✓ Part Furnished Fully Fitted Lift ✓ Fitted Wardrobes ✓ Near Transport ✓ Private Terrace **✓** Gym ✓ Storage Room Ensuite Bathroom ✓ Double Glazing Fiber Optic Utilities Category Electricity **✓** Resale