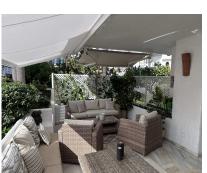

Orientation

South West

130 m<sup>2</sup>

**Apartment** 

Fantastic elevated ground floor in Puerto Banus, full of light with a large terrace that overlooks the gardens, integrated from the inside into nature. 2 large bedrooms with 2 bathrooms. Fully equipped renovated kitchen. A nice and spacious living room. Air conditioning hot / cold. 1 parking space very comfortable. Gardens with fountains, Japanese style wooden bridges and community pool. 3 minutes walk to the beach, shopping centers, restaurants, and hospital.