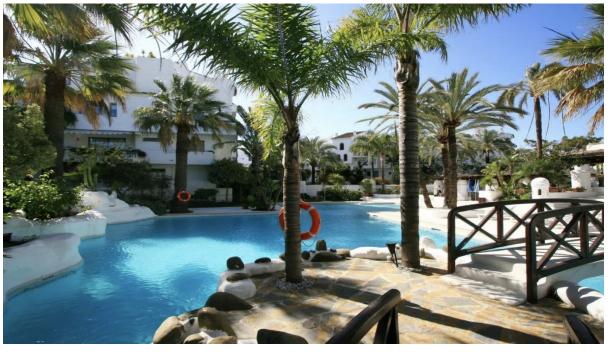

Orientation

South West

130 m<sup>2</sup>

**Apartment** 

Fantastic elevated ground floor in Puerto Banus, full of light with a large terrace that overlooks the gardens, integrated from the inside into nature. 2 large bedrooms with 2 bathrooms. Fully equipped renovated kitchen. A nice and spacious living room. Air conditioning hot / cold. 1 parking space very comfortable. Gardens with fountains, Japanese style wooden bridges and community pool. 3 minutes walk to the beach, shopping centers, restaurants, and hospital.

Setting

Beachside

Close To Sea

Parking Private Category Luxury Pool

Communal

**Climate Control** 

Air Conditioning Central Heating

Garden