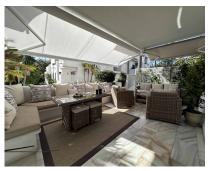

Orientation

South West

130 m<sup>2</sup>

**Apartment** 

Fantastic elevated ground floor in Puerto Banus, full of light with a large terrace that overlooks the gardens, integrated from the inside into nature. 2 large bedrooms with 2 bathrooms. Fully equipped renovated kitchen. A nice and spacious living room. Air conditioning hot / cold. 1 parking space very comfortable. Gardens with fountains, Japanese style wooden bridges and community pool. 3 minutes walk to the beach, shopping centers, restaurants, and hospital.