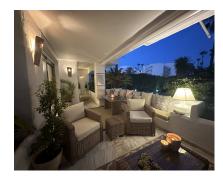

Orientation

South West

130 m<sup>2</sup>

**Apartment** 

Fantastic elevated ground floor in Puerto Banus, full of light with a large terrace that overlooks the gardens, integrated from the inside into nature. 2 large bedrooms with 2 bathrooms. Fully equipped renovated kitchen. A nice and spacious living room. Air conditioning hot / cold. 1 parking space very comfortable. Gardens with fountains, Japanese style wooden bridges and community pool. 3 minutes walk to the beach, shopping centers, restaurants, and hospital.