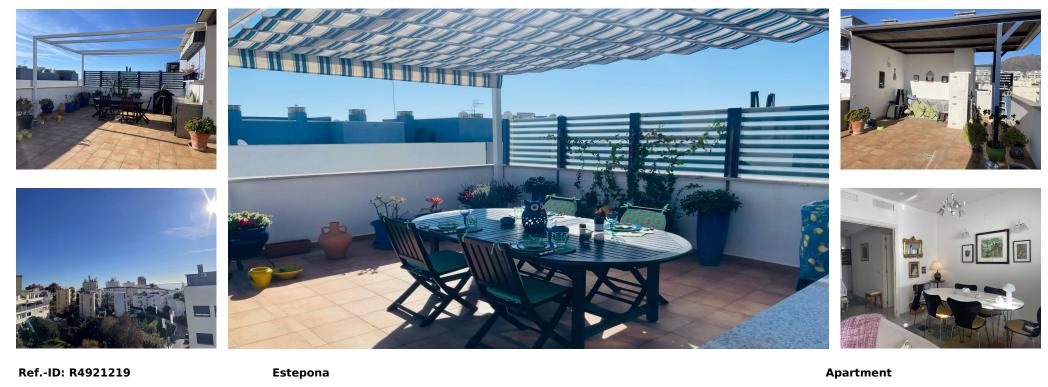

Sales - Apartment - Estepona 550.000€ www.arbatestates.com +34 606 84 36 45 +34 602 51 80 97 info@arbatestates.com

Community: 1,200 EUR / year

IBI: 698 EUR / year

Rubbish: 120 EUR / year

**90 m2** 

Immaculate corner penthouse located next to Estepona Port. The apartment benefits from a spacious living-dining room leading onto a sunny covered terrace, with sliding floor to ceiling glass windows for use in the winter months. It has 3 double bedrooms with fitted wardrobes, and 2 bathrooms (one of which is an en-suite). One of the features that sets this penthouse apart is the added bonus of a private 60m2 solarium, accessed by a built in staircase off the terrace with 360 degree panoramic views of the sea and mountains. This property has full air conditioning and heating throughout, polished marble floors, double glazed windows and a home security system. Due to its ideal location next to Estepona port, beaches and restaurants are within easy walking distance as is the centre of Estepona old town. The community is gated and has two communal pools and well equipped gym for owners. Included in the price is a private underground garage space and very spacious storeroom.