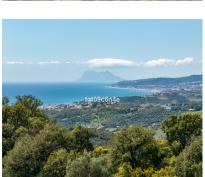

Sales - Plot - Estepona 850.000€ www.arbatestates.com +34 606 84 36 45 +34 602 51 80 97 info@arbatestates.com

Ref.-ID: R4919536 Estepona Plot

IBI: 55 EUR / year

26007 m2

Rustic buildable plot of land for sale very close to Estepona city. Possibility of building a house of up to 500 m2: 250 m2 below ground level (basement floor); ground floor of 125 m2 and upper floor of 125 m2. With 26,007 m2 (2.60 hectares), located in the lower part of Sierra Estepona, in Loma del Esparragal, 3 minutes by car from the AP-7 motorway and 10 minutes from the Estepona promenade. A large part of the perimeter is fenced; access through a robust security gate. The land has a water meter, and is part of the Irrigation Community of El Esparragal (Estepona). Electricity: it is very easy to carry the connection into the plot. After the approval of Decree 550/2022, of November 29, the Junta de Andalucía allows the construction of houses on rustic land, provided that the plot has at least 2.5 hectares of surface (25,000 m2), without obligation for the houses to be linked to the agricultural exploitation of the land. See Article 31 of the Decree (on single-family, not linked detached houses) and Article 32 (procedure for authorization of extraordinary actions). Decree published in the BOJA on December 2, 2022. OUR AGENCY'S FEES: included in the price NEARBY SERVICES: Estepona beach: 10 minutes by car Estepona old town: 10 minutes by car Estepona port: 10 minutes by car Aldi, Lidl and Mercadona supermarkets: 6 minutes by car Estepona Golf, Azata Golf, Valle Romano Golf: 10-12 minutes by car

Setting
Close To Sea
Close To Town
Close To Schools

Views
Sea
Mountain
Country
Panoramic