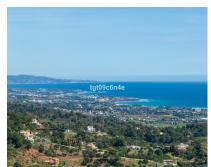

Sales - Plot - Estepona 850.000€ www.arbatestates.com +34 606 84 36 45 +34 602 51 80 97 info@arbatestates.com

Ref.-ID: R4919536 Estepona Plot

IBI: 55 EUR / year

26007 m2

Rustic buildable plot of land for sale very close to Estepona city. Possibility of building a house of up to 500 m2: 250 m2 below ground level (basement floor); ground floor of 125 m2 and upper floor of 125 m2. With 26,007 m2 (2.60 hectares), located in the lower part of Sierra Estepona, in Loma del Esparragal, 3 minutes by car from the AP-7 motorway and 10 minutes from the Estepona promenade. A large part of the perimeter is fenced; access through a robust security gate. The land has a water meter, and is part of the Irrigation Community of El Esparragal (Estepona). Electricity: it is very easy to carry the connection into the plot. After the approval of Decree 550/2022, of November 29, the Junta de Andalucía allows the construction of houses on rustic land, provided that the plot has at least 2.5 hectares of surface (25,000 m2), without obligation for the houses to be linked to the agricultural exploitation of the land. See Article 31 of the Decree (on single-family, not linked detached houses) and Article 32 (procedure for authorization of extraordinary actions). Decree published in the BOJA on December 2, 2022. OUR AGENCY'S FEES: included in the price NEARBY SERVICES: Estepona beach: 10 minutes by car Estepona old town: 10 minutes by car Estepona port: 10 minutes by car Aldi, Lidl and Mercadona supermarkets: 6 minutes by car Estepona Golf, Azata Golf, Valle Romano Golf: 10-12 minutes by car

Setting
Close To Sea
Close To Town
Close To Schools

Views
Sea
Mountain
Country
Panoramic