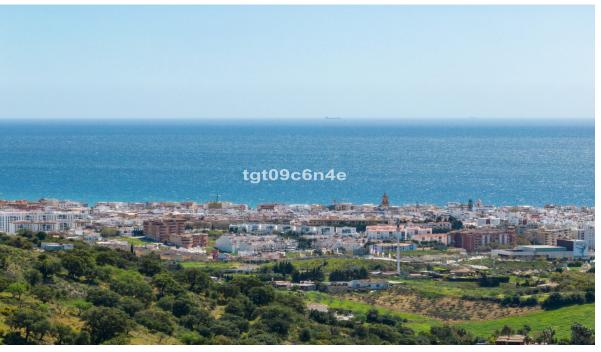

Sales - Plot - Estepona 850.000€ www.arbatestates.com +34 606 84 36 45 +34 602 51 80 97 info@arbatestates.com

Ref.-ID: R4919536 Estepona Plot

IBI: 55 EUR / year

26007 m2

Rustic buildable plot of land for sale very close to Estepona city. Possibility of building a house of up to 500 m2: 250 m2 below ground level (basement floor); ground floor of 125 m2 and upper floor of 125 m2. With 26,007 m2 (2.60 hectares), located in the lower part of Sierra Estepona, in Loma del Esparragal, 3 minutes by car from the AP-7 motorway and 10 minutes from the Estepona promenade. A large part of the perimeter is fenced; access through a robust security gate. The land has a water meter, and is part of the Irrigation Community of El Esparragal (Estepona). Electricity: it is very easy to carry the connection into the plot. After the approval of Decree 550/2022, of November 29, the Junta de Andalucía allows the construction of houses on rustic land, provided that the plot has at least 2.5 hectares of surface (25,000 m2), without obligation for the houses to be linked to the agricultural exploitation of the land. See Article 31 of the Decree (on single-family, not linked detached houses) and Article 32 (procedure for authorization of extraordinary actions). Decree published in the BOJA on December 2, 2022. OUR AGENCY'S FEES: included in the price NEARBY SERVICES: Estepona beach: 10 minutes by car Estepona old town: 10 minutes by car Estepona port: 10 minutes by car Aldi, Lidl and Mercadona supermarkets: 6 minutes by car Estepona Golf, Azata Golf, Valle Romano Golf: 10-12 minutes by car

Setting
Close To Sea
Close To Town
Close To Schools

Views
Sea
Mountain
Country
Panoramic