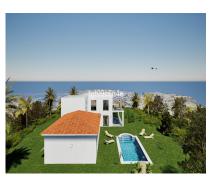

Sales - Plot - Estepona 850.000€ www.arbatestates.com +34 606 84 36 45 +34 602 51 80 97 info@arbatestates.com

Ref.-ID: R4919536 Estepona Plot

IBI: 55 EUR / year

26007 m2

Rustic buildable plot of land for sale very close to Estepona city. Possibility of building a house of up to 500 m2: 250 m2 below ground level (basement floor); ground floor of 125 m2 and upper floor of 125 m2. With 26,007 m2 (2.60 hectares), located in the lower part of Sierra Estepona, in Loma del Esparragal, 3 minutes by car from the AP-7 motorway and 10 minutes from the Estepona promenade. A large part of the perimeter is fenced; access through a robust security gate. The land has a water meter, and is part of the Irrigation Community of El Esparragal (Estepona). Electricity: it is very easy to carry the connection into the plot. After the approval of Decree 550/2022, of November 29, the Junta de Andalucía allows the construction of houses on rustic land, provided that the plot has at least 2.5 hectares of surface (25,000 m2), without obligation for the houses to be linked to the agricultural exploitation of the land. See Article 31 of the Decree (on single-family, not linked detached houses) and Article 32 (procedure for authorization of extraordinary actions). Decree published in the BOJA on December 2, 2022. OUR AGENCY'S FEES: included in the price NEARBY SERVICES: Estepona beach: 10 minutes by car Estepona old town: 10 minutes by car Estepona port: 10 minutes by car Aldi, Lidl and Mercadona supermarkets: 6 minutes by car Estepona Golf, Azata Golf, Valle Romano Golf: 10-12 minutes by car