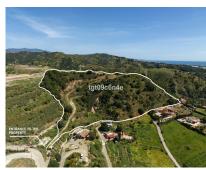

Sales - Plot - Estepona 850.000€ www.arbatestates.com +34 606 84 36 45 +34 602 51 80 97 info@arbatestates.com

Ref.-ID: R4919536 Estepona Plot

IBI: 55 EUR / year

26007 m2

Rustic buildable plot of land for sale very close to Estepona city. Possibility of building a house of up to 500 m2: 250 m2 below ground level (basement floor); ground floor of 125 m2 and upper floor of 125 m2. With 26,007 m2 (2.60 hectares), located in the lower part of Sierra Estepona, in Loma del Esparragal, 3 minutes by car from the AP-7 motorway and 10 minutes from the Estepona promenade. A large part of the perimeter is fenced; access through a robust security gate. The land has a water meter, and is part of the Irrigation Community of El Esparragal (Estepona). Electricity: it is very easy to carry the connection into the plot. After the approval of Decree 550/2022, of November 29, the Junta de Andalucía allows the construction of houses on rustic land, provided that the plot has at least 2.5 hectares of surface (25,000 m2), without obligation for the houses to be linked to the agricultural exploitation of the land. See Article 31 of the Decree (on single-family, not linked detached houses) and Article 32 (procedure for authorization of extraordinary actions). Decree published in the BOJA on December 2, 2022. OUR AGENCY'S FEES: included in the price NEARBY SERVICES: Estepona beach: 10 minutes by car Estepona old town: 10 minutes by car Estepona port: 10 minutes by car Aldi, Lidl and Mercadona supermarkets: 6 minutes by car Estepona Golf, Azata Golf, Valle Romano Golf: 10-12 minutes by car