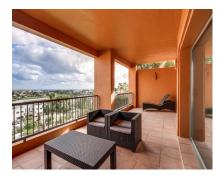

## Sales - Apartment - Atalaya 480.000€

www.arbatestates.com +34 606 84 36 45 +34 602 51 80 97 info@arbatestates.com

Ref.-ID: R4917337

Community: 2,988 EUR / year

**Atalaya** 

99 m2

**Apartment** 

URBANIZACION BENATALAYA WITH FANTASTIC SEA VIEW Middle Floor Apartment, Atalaya, Costa del Sol. 2 Bedrooms, 2 Bathrooms, Built 99 m², Terrace 36 m². Fully renovated Setting: Frontline Golf, Commercial Area, Close To Golf, Urbanisation. Orientation: South East. Condition: Excellent. Pool: Communal, Indoor. Climate Control: Air Conditioning, U/F Heating. Views: Sea, Mountain. Features: Covered Terrace, Lift, Fitted Wardrobes, Private Terrace, Satellite TV, WiFi, Gym, Sauna, Storage Room, Utility Room, Ensuite Bathroom, Marble Flooring, Double Glazing, Fiber Optic. Furniture: Not Furnished. Kitchen: Fully Fitted. Garden: Communal. Security: Gated Complex, 24 Hour Security. Parking: Underground, Garage. Utilities: Electricity, Drinkable Water. Category: Golf.