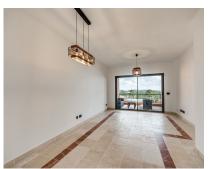

## Sales - Apartment - Atalaya 480.000€

www.arbatestates.com +34 606 84 36 45 +34 602 51 80 97 info@arbatestates.com

Ref.-ID: R4917337

Community: 2,988 EUR / year

**Atalaya** 

99 m2

**Apartment** 

URBANIZACION BENATALAYA WITH FANTASTIC SEA VIEW Middle Floor Apartment, Atalaya, Costa del Sol. 2 Bedrooms, 2 Bathrooms, Built 99 m², Terrace 36 m². Fully renovated Setting: Frontline Golf, Commercial Area, Close To Golf, Urbanisation. Orientation: South East. Condition: Excellent. Pool: Communal, Indoor. Climate Control: Air Conditioning, U/F Heating. Views: Sea, Mountain. Features: Covered Terrace, Lift, Fitted Wardrobes, Private Terrace, Satellite TV, WiFi, Gym, Sauna, Storage Room, Utility Room, Ensuite Bathroom, Marble Flooring, Double Glazing, Fiber Optic. Furniture: Not Furnished. Kitchen: Fully Fitted. Garden: Communal. Security: Gated Complex, 24 Hour Security. Parking: Underground, Garage. Utilities: Electricity, Drinkable Water. Category: Golf.