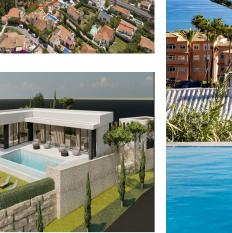

Sales - Plot - Estepona 395.000€ www.arbatestates.com +34 606 84 36 45 +34 602 51 80 97 info@arbatestates.com

Ref.-ID: R4913017 Estepona Plot

405 m2

981 m2

\*\*\* EXCLUSIVE PLOT WITH SEA VIEWS IN ESTEPONA - INCLUDING PROJECT AND LICENSE \*\*\* Nestled in a prime location, this plot offers a rare opportunity to construct your dream home. Situated in a peaceful residential area, it boasts convenient access to all amenities and is easily reachable from both directions on the A7 coastal road. Your dream home with Mediterranean views is just 450m from the beach and 250m in straight line! See the video on YouTube: https://youtu.be/VjwVsr4p2k4?si=C5gTrjpiQ1G1dlUu This plot accommodates an exclusive 2-story designer villa spanning 405 m², with 103 m² of south-facing terraces ensuring sunlight throughout the day. The 38 m² swimming pool offers breathtaking views of the Mediterranean sea. The villa includes a spacious open-plan living area with a modern kitchen, dining area, and lounge, as well as a luxurious master bedroom with an ensuite bathroom, three guest bedrooms, two additional bathrooms, a laundry room, and storage. Each room on this floor enjoys stunning views of the pool and the sea. The lower floor provides ample space for additional bedrooms, a game room, gym, wine cellar, storage, or other custom features to suit your lifestyle. Ideal Location: -5 min drive to Estepona or Sabinillas - 20 min drive to Marbella - 60 min to Málaga Airport Highlights of the area: - Restaurants: Delight in local and international cuisine at venues like ALMA de Miguel, Casa del Rey, Back, La Tarantella, Galpón 22 and La Estrellita. - Estepona Old Town: Known as \*Casco Antiguo\*, this historic quarter enchants visitors with its narrow streets, whitewashed houses, and vibrant flower pots. The Plaza de las Flores is a must-see. - Sports and Leisure: Estepona is a haven for golf, water sports, tennis, paddle tennis, and scenic walks along the coastal promenade stretching from Manilva to Marbella. - Golf: Close proximity to Dona Julia Golf Club (5 min), La Duquesa Golf Country Club (6 min), Club de Golf Finca Cortesin (6 min) and Estepona Golf (7 min). - Marina: Puerto Deportivo de Estepona off