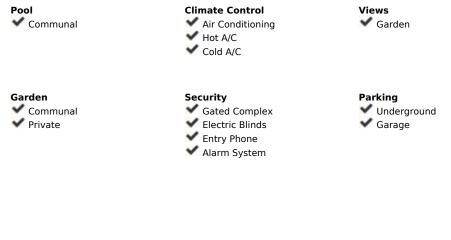

## Setting Orientation ▼ Frontline Golf South West Close To Golf ✓ West Close To Shops Close To Sea Urbanisation **Furniture** Features Covered Terrace ✓ Fully Furnished ✓ Lift Fitted Wardrobes Private Terrace ✓ WiFi Paddle Tennis ✓ Storage Room Ensuite Bathroom ✓ Double Glazing **✓** Basement Fiber Optic Category ✓ Investment Luxury Resale