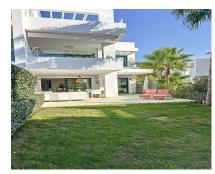

**Apartment** 

140 m2

Superb very spacious ground floor apartment in excellent condition in the modern, contemporary new urbanization Terazas de Atalaya! This apartment is very light and bright thanks to the big living room with large sliding windows overlooking a huge terrace and a big garden, facing west, south-west! The apartment consists of a nice entrance hall, 3 spacious bedrooms all with built-in wardrobes and 2 bathrooms, 1 with rain shower, 1 with a bathtub, both with a double sink. The master bedroom overlooks the garden and has an ensuite bathroom. Next to the open plan kitchen you have a separate laundry room with washing machine and dryer. This apartment is located next to the Atalaya golf course, very close to the beaches, restaurants and just a step away from Mercadona.