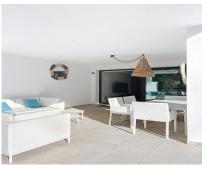

**Apartment** 

140 m2

Superb very spacious ground floor apartment in excellent condition in the modern, contemporary new urbanization Terazas de Atalaya! This apartment is very light and bright thanks to the big living room with large sliding windows overlooking a huge terrace and a big garden, facing west, south-west! The apartment consists of a nice entrance hall, 3 spacious bedrooms all with built-in wardrobes and 2 bathrooms, 1 with rain shower, 1 with a bathtub, both with a double sink. The master bedroom overlooks the garden and has an ensuite bathroom. Next to the open plan kitchen you have a separate laundry room with washing machine and dryer. This apartment is located next to the Atalaya golf course, very close to the beaches, restaurants and just a step away from Mercadona.