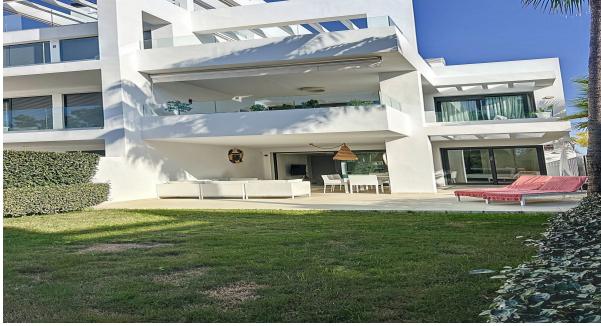

**Apartment** 

140 m2

Superb very spacious ground floor apartment in excellent condition in the modern, contemporary new urbanization Terazas de Atalaya! This apartment is very light and bright thanks to the big living room with large sliding windows overlooking a huge terrace and a big garden, facing west, south-west! The apartment consists of a nice entrance hall, 3 spacious bedrooms all with built-in wardrobes and 2 bathrooms, 1 with rain shower, 1 with a bathtub, both with a double sink. The master bedroom overlooks the garden and has an ensuite bathroom. Next to the open plan kitchen you have a separate laundry room with washing machine and dryer. This apartment is located next to the Atalaya golf course, very close to the beaches, restaurants and just a step away from Mercadona.