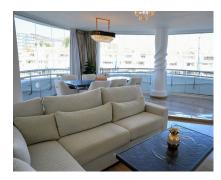

## Sales - Apartment - Benalmadena Costa **745.000€**

www.arbatestates.com +34 606 84 36 45 +34 602 51 80 97 info@arbatestates.com

Apartment

Community: 1,440 EUR / year

Ref.-ID: R4909324

121 m2

Do you dream of living a fantasy on an island in the sea? Keep reading, because now your dream could come true. We present this luxurious apartment completely renovated with high qualities and finishes. Its location in the Marine Islands allows unbeatable views of the magical port and its many boats and yachts. This exclusive property offers a large area that integrates the very bright living room with the modern fully equipped kitchen, also thanks to its Lumón enclosure on the terrace that surrounds it you can enjoy clarity and impressive views. It has three bedrooms: the master bedroom is very spacious, equipped with a built-in wardrobe, and has direct access to the terrace with large windows so you can enjoy plenty of light. The second bedroom is equipped with a double bed and also has access to the terrace. The third bedroom has a triple bunk bed. The bathroom, with an elegant and functional design, is complete and is equipped with a comfortable shower tray and a double sink. On top of all this, you can find a laundry room and also included in the price comes a convenient storage room. The exclusive communal area is equipped with a large solarium, and a dream swimming pool, ideal for soaking in its refreshing water after a hot day of sun and beach. If you are looking for a truly exclusive and unique location from where you can access the beach on foot, and the best restaurants in the Port and a large number of sports and leisure activities... This property is for you! This is an incredible opportunity to enjoy a lifestyle of the highest quality with all luxury at your fingertips. Do not hesitate to contact us to arrange a visit.