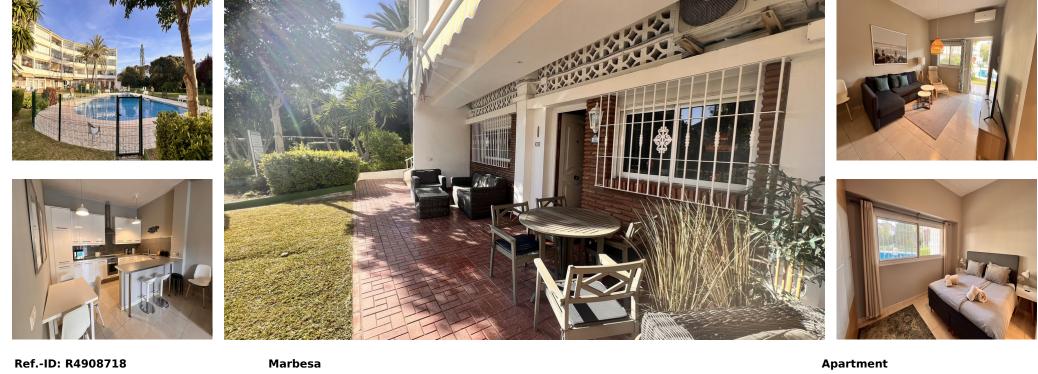

Sales - Apartment - Marbesa 349.000€

www.arbatestates.com  $+34\ 606\ 84\ 36\ 45$ +34 602 51 80 97 info@arbatestates.com

Community: 2,124 EUR / year

78 m2

NEW ON THE MARKET! Beachside 2-Bed / 2-Bath Ground Floor Apartment - Fully Reformed and Furnished This beautifully renovated ground-floor apartment offers 2 bedrooms, 2 bathrooms, and direct access to the communal gardens and pools. Key Features: - Prime beachside location in Marbesa, just a 5-minute walk to the sandy beaches of Marbesa and the tranguil dunes of Artola. - Recently refurbished with a modern kitchen and upgraded bathrooms. - Set within a stunning complex offering a large communal garden, a spacious pool, and additional amenities like a ping-pong table. - Ground floor with direct access to communal areas. - parking space Urbanisation Highlights: - Located in Marbesa, a highly desirable and international community with year-round residents. - Offers 24-hour security for peace of mind. This property is ideal for both investment and holiday rentals, as it includes a tourist license already in place. Additionally, there is an opportunity to purchase two neighbouring apartments, offering even greater flexibility and potential. Don't miss out on this rare opportunity!