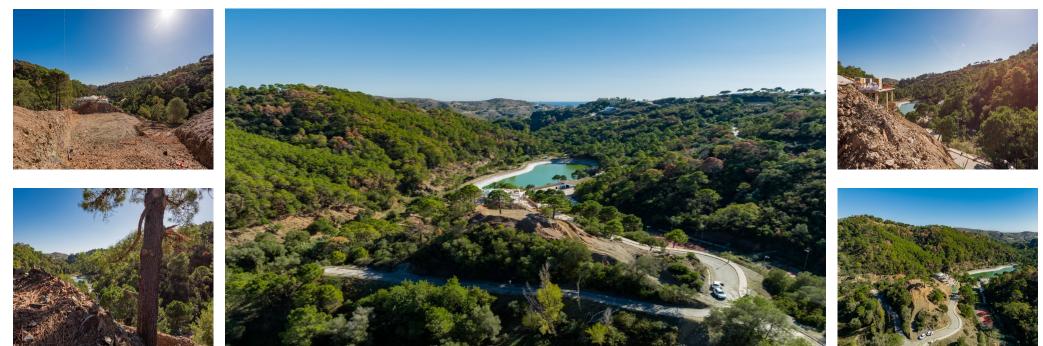

Sales - Plot - Benahavís 299.000€ www.arbatestates.com +34 606 84 36 45 +34 602 51 80 97 info@arbatestates.com

Ref.-ID: R4908448

Benahavís

Community: 17,172 EUR / year

IBI: 249 EUR / year

2870 m2

Plot

Residential plot in Montemayor, introducing a unique opportunity in an exclusive setting. Located atop the hills of Benahavis, within the natural enclave of the Montemayor Valley, plot A16, is a private sanctuary, a blank canvas to create the home of your dreams. A natural paradise bathed in the warm southern sun, where a lush forest, majestic mountains, a serene lake, and the vast sea intertwine in an unparalleled spectacle. This 2,870 square meter plot, located in the prestigious Montemayor development, invites you to explore endless possibilities. With a maximum building capacity of 366 square meters, this space offers the freedom to build a customized oasis, tailored to your needs. Adjacent to it, you will find top-notch tennis courts and golf courses, along with the most exclusive clubs, making this place a landmark in southern Spain for those seeking to indulge in life to the fullest. Benahavis is both a city and a municipality in the province of Malaga, ideally located just 7 km from the coast and about a 20-minute drive from Marbella. An authentic Andalusian village nestled in a picturesque valley surrounded by spectacular mountains, and is especially popular among nature and gastronomy enthusiasts. Home to many luxury communities, the municipality of Benahavís spans 145 square kilometers and is well-connected to Malaga via the A7 and AP7 highways. Malaga Airport is located 71 km from the village, while Gibraltar Airport is 70 km away, with both journeys taking approximately 60 minutes. Don't miss the opportunity to turn this vision into your reality. Welcome to your future home in Montemayor!