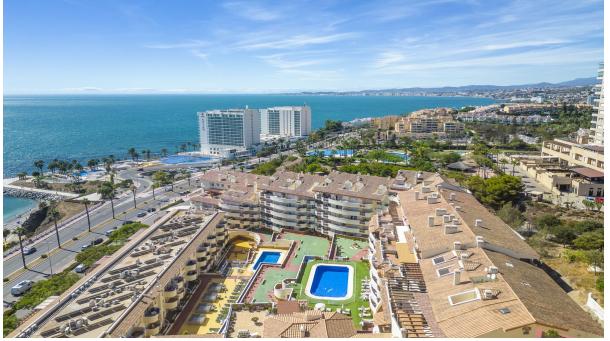

123 m2

Spectacular Apartment with Panoramic Sea Views in Benalmádena Costa We present this stunning apartment located in one of the most exclusive areas of Benalmádena Costa. This spacious and bright home features 2 bedrooms, 2 full bathrooms, a nice and fully equipped kitchen, and a large terrace offering panoramic views of the Mediterranean Sea. The apartment includes two underground parking spaces and a large storage room, providing additional space for storage. The residential complex is situated on the beachfront and offers a community pool, elevator, and a wide range of services nearby, such as supermarkets, pharmacies, bars, cafés, restaurants, and a health center. This property is a unique opportunity for those looking for a profitable investment or a permanent residence in a privileged environment. The location, amenities, and views make this apartment a gem in the heart of Benalmádena Costa.