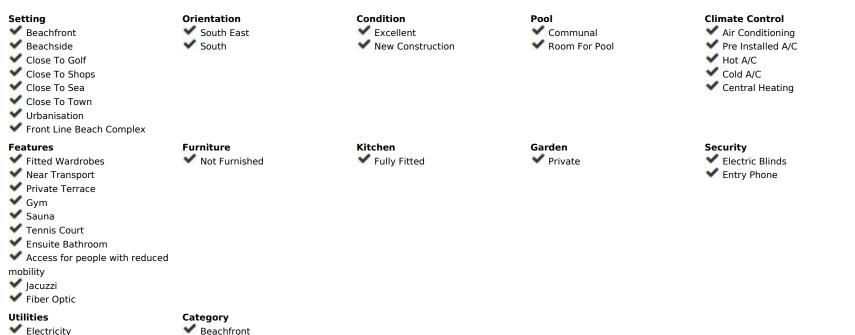

Sales - House - El Chaparral 1.069.000€ www.arbatestates.com +34 606 84 36 45 +34 602 51 80 97

Ref.-ID: R4898137

Community: 5,580 EUR / year

**El Chaparral** 

4

255 m2

House

Brand new semi-detached villa in Eden by Kronos Homes - designed by the prestigious Morph Studio Architects. Spacious 4 Bedroom, 3.5 Bathroom, Front line, south/south-east facing semi-detached villa. 255M South facing sunny garden with automatic/timer watering system. Possible to add private pool. Kitchen fitted with all Bosch appliances. Eco Aerothermia system for air-conditioning, heating and hot water. Bosch Washer and dryer included. All windows and doors by Strugal. GROUND FLOOR: Light and spacious open plan Kitchen /Lounge / Dining. Fully fitted kitchen with Bosch appliances and ample storage, Corian style surfaces and itchen island with electric point. Bedroom 4 with en-suite - suitable for reduced mobility. Could be easily converted to fully accessible. No steps on entrance and terrace and garden have flat access. Guest bathroom. FIRST FLOOR: Master bedroom with fitted wardrobe /dressing area and spacious bathroom with walk in rainfall shower., Master bedroom has huge south facing terrace with sea views and panoramic view down the coast to the bay of La Cala Bedrooms 2 & 3 are spacious with fitted wardrobes and share a fully fitted bathroom with bath. ALL Bedrooms have Electric blackout shutters. PARKING: Electric gated private parking on villa plot. Ample visitor parking. Community fees include access to Eden Sports Club with Tennis, Pool, Gym, Co-working and Spa (Sauna, Jaccuzi, Turkish Bath, Waterfall shower). Stunning sea view communal pool with additional co-working space and garden beneath. Security cameras onsite and concierge is on site during the day. Villa has no view of, or noise from A7. LOCAL AMENITIES \*Eden Sports Club on-site:\* Gym, Tennis, Spa (Sauna Turkish Bath, Jacuzzi) and Co-working/Clubhouse space \*Within 5 -10 mins walk:\* Beach (with lifeguard station) and Beach Bar /chiringuito Golf with Clubhouse and restaurant. Restaurants: Spanish/Tapas, Mexican, Indian, Belgian/Scandinavian, Chinese, Spanish, Pizzeria, International, Italian Pharmacy, Supermarkets, Animal Hospital/vet, Live M