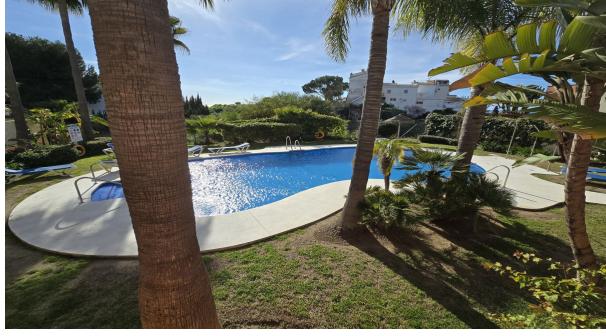

Rubbish: 81 EUR / year

85 m2

**Apartment** 

Spacious West-Facing Apartment with Stunning Views in Riviera del Sol, Mijas Costa Discover this exquisite two-bedroom, two-bathroom apartment located in one of Riviera del Sol's most sought-after urbanisation. Perfectly positioned on the middle floor, this west-facing gem offers stunning mountain and sea views, ensuring beautiful sunsets and an abundance of natural light. Upon entering the property, you'll find a well-appointed kitchen on your left, complete with a convenient laundry area. To the right, there is a guest bathroom, a generous storage cupboard, and a bright guest bedroom featuring fitted wardrobes and large windows. The heart of the home is a spacious living and dining area that opens onto an impressive 18-square-meter terrace. From here, you'll enjoy uninterrupted views of lush greenery and the surrounding rural landscape, offering peace and privacy with no nearby buildings in sight. The master bedroom is a true retreat, boasting direct access to the terrace, ample space, and a luxurious en-suite bathroom. Additional storage space is conveniently located adjacent to the en-suite. This apartment has been carefully maintained and is part of a prestigious community that offers excellent amenities, including two swimming pools, a fully equipped gymnasium, underground garage parking, and a secure storage room. Conveniently situated, the property is just a few minutes' drive to the beach, offering both tranquility and accessibility. This property must be seen to be fully appreciated. Its breathtaking views and premium location make it a rare find in Riviera del Sol. Don't miss the opportunity to make it your home!

Pool