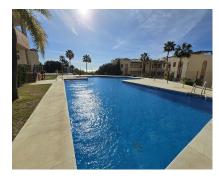

Rubbish: 81 EUR / year

85 m2

**Apartment** 

Spacious West-Facing Apartment with Stunning Views in Riviera del Sol, Mijas Costa Discover this exquisite two-bedroom, two-bathroom apartment located in one of Riviera del Sol's most sought-after urbanisation. Perfectly positioned on the middle floor, this west-facing gem offers stunning mountain and sea views, ensuring beautiful sunsets and an abundance of natural light. Upon entering the property, you'll find a well-appointed kitchen on your left, complete with a convenient laundry area. To the right, there is a guest bathroom, a generous storage cupboard, and a bright guest bedroom featuring fitted wardrobes and large windows. The heart of the home is a spacious living and dining area that opens onto an impressive 18-square-meter terrace. From here, you'll enjoy uninterrupted views of lush greenery and the surrounding rural landscape, offering peace and privacy with no nearby buildings in sight. The master bedroom is a true retreat, boasting direct access to the terrace, ample space, and a luxurious en-suite bathroom. Additional storage space is conveniently located adjacent to the en-suite. This apartment has been carefully maintained and is part of a prestigious community that offers excellent amenities, including two swimming pools, a fully equipped gymnasium, underground garage parking, and a secure storage room. Conveniently situated, the property is just a few minutes' drive to the beach, offering both tranquility and accessibility. This property must be seen to be fully appreciated. Its breathtaking views and premium location make it a rare find in Riviera del Sol. Don't miss the opportunity to make it your home!

Pool