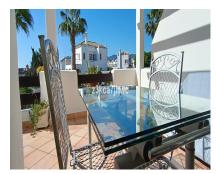

Apartment

76 m2

TWO BEDROOM APARTMENT IN SELWO ESTEPONA Two-bedroom apartment located in Selwo, La Resina Golf in Estepona. This Mediterranean-style complex has a privileged location on the top of a hill, allowing you to enjoy beautiful views of the sea and the impressive La Resina golf course. Facing south-west, this two-bedroom apartment also consists of a living-dining room, fully equipped kitchen, two bathrooms, one en suite, and a 23m2 terrace overlooking the gardens. Built-in wardrobes, air conditioning and porcelain stoneware floors. Lots of light and air, large terrace and high-quality finishes. A garage space and storage room are included in this property. Impressive common areas include a large salt chlorination pool, Arabic-style pond, beautiful gardens with charming paths. 24-hour security and video surveillance service. Urbanization halfway between Estepona and Marbella, close to the beach, golf courses, restaurants and local services. Malaga airport and Gibraltar are only 50 minutes away. In compliance with the Andalusian Government Decree 2182005 of October 11, the client is informed that notary, registry and ITP fees are not included in the price. On the contrary, real estate brokerage fees are included. The consumer has the right to receive a copy of the corresponding Abbreviated Information Document of the property.

Pool Communal Condition Setting Orientation **Climate Control** Views Close To Schools
Urbanisation South **✓** Good **✓** Sea Air Conditioning Mountain ✓ Golf **✓** Panoramic **✓** Garden ✓ Pool **Features Furniture** Kitchen Garden Security ✓ Lift Fully Fitted **✓** Gated Complex ✓ Part Furnished Communal ✓ Private Terrace