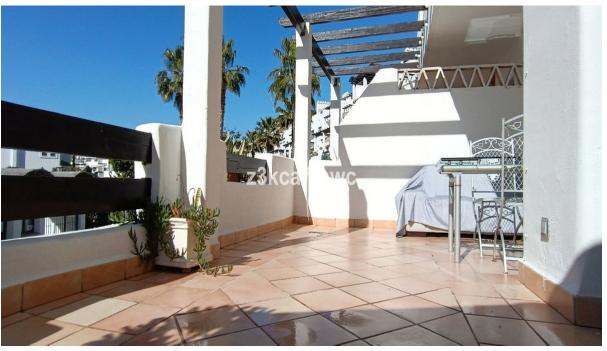

Apartment

76 m2

TWO BEDROOM APARTMENT IN SELWO ESTEPONA Two-bedroom apartment located in Selwo, La Resina Golf in Estepona. This Mediterranean-style complex has a privileged location on the top of a hill, allowing you to enjoy beautiful views of the sea and the impressive La Resina golf course. Facing south-west, this two-bedroom apartment also consists of a living-dining room, fully equipped kitchen, two bathrooms, one en suite, and a 23m2 terrace overlooking the gardens. Built-in wardrobes, air conditioning and porcelain stoneware floors. Lots of light and air, large terrace and high-quality finishes. A garage space and storage room are included in this property. Impressive common areas include a large salt chlorination pool, Arabic-style pond, beautiful gardens with charming paths. 24-hour security and video surveillance service. Urbanization halfway between Estepona and Marbella, close to the beach, golf courses, restaurants and local services. Malaga airport and Gibraltar are only 50 minutes away. In compliance with the Andalusian Government Decree 2182005 of October 11, the client is informed that notary, registry and ITP fees are not included in the price. On the contrary, real estate brokerage fees are included. The consumer has the right to receive a copy of the corresponding Abbreviated Information Document of the property.

Pool Communal Condition Setting Orientation **Climate Control** Views Close To Schools
Urbanisation South **✓** Good **✓** Sea Air Conditioning Mountain ✓ Golf **✓** Panoramic **✓** Garden ✓ Pool **Features Furniture** Kitchen Garden Security ✓ Lift Fully Fitted **✓** Gated Complex ✓ Part Furnished Communal ✓ Private Terrace