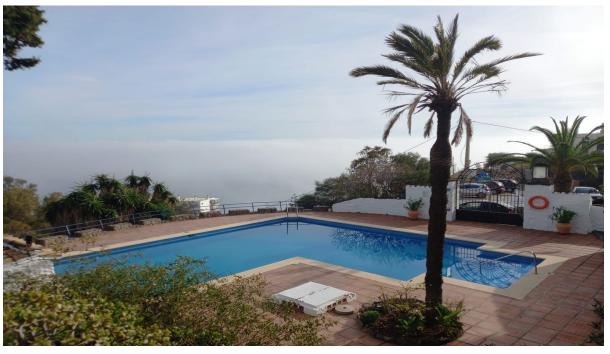

1

**Apartment** 

58 m<sup>2</sup>

Spacious apartment in Benalmadena Costa located in an idyllic urbanization styled as an Andalusian village with only 28 neighbors, close to schools, supermarkets, bars, and restaurants, as well as near the train and bus stations. Set in the heart of a Mediterranean forest and just 150 meters from the beach. VACATION RENTALS ARE NOT ALLOWED.

## Setting Orientation Condition Pool **Climate Control** Views Beachside South East Communal **✓** Sea Renovation Required Air Conditioning **✓** Panoramic Close To Golf South Restoration Required **✓** Forest Close To Port Close To Shops Close To Sea Close To Town Close To Schools Urbanisation Features Furniture Kitchen Garden Parking Utilities Fitted Wardrobes Optional ✓ Partially Fitted Communal ✓ Street Electricity ✓ Near Transport Communal ✓ Drinkable Water **✓** Gas ✓ Private Terrace **✓** WiFi Fiber Optic Category **M** Bargain