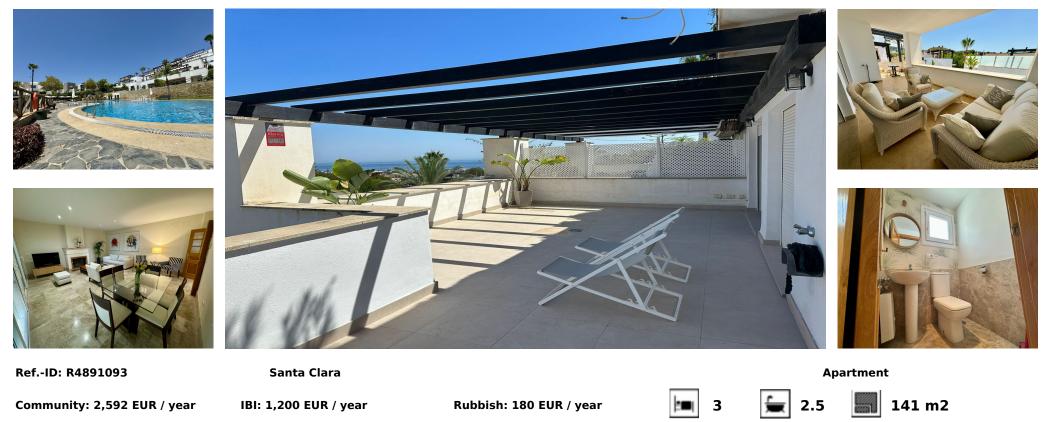

Sales - Apartment - Santa Clara 690.000€ www.arbatestates.com +34 606 84 36 45 +34 602 51 80 97 info@arbatestates.com

Fantastic duplex apartment located in the renowned urbanization of Santa Clara Golf with golf course and restaurant. The apartment is divided into two floors, on the main floor is the living room with fireplace, terrace of 27 m2, kitchen and toilet. On the upper floor there are 3 bedrooms all with access to a very large terrace of 59 m2 with beautiful views of the mountains and the sea, the master bedroom is en suite and the other two bedrooms have a bathroom to share. The property has extras such as double glazing, electric shutters, 2 parking spaces and air conditioning hot and cold. The urbanization also has a swimming pool and beautiful gardens. Very good qualities. Santa Clara is located in Marbella East, in front of Los Monteros, in a very quiet residential area with easy access to the A-7 road, being 5 minutes driving from Marbella, 15 minutes from Puerto Banus and 35 minutes from the airport. There is a variety of schools in the area, supermarkets, stores, sports clubs and all kinds of restaurants. It is in the area of the best beaches of Marbella, well known for its fine sand and beautiful protected dunes, as well as the best beach bars on the coast. For golf lovers, the urbanization is surrounded by two renowned golf courses, Santa Clara and Marbella Golf, and less than 5 minutes away you can find Rio Real Golf.

| Setting<br>Close To Golf<br>Close To Schools<br>Close To Forest<br>Urbanisation                                                            | Orientation<br>✓ South East | Condition<br>Good  | Pool<br>Communal                                            | Climate Control<br>Air Conditioning<br>Hot A/C<br>Cold A/C<br>Fireplace | Views<br>Sea<br>Country<br>Garden |
|--------------------------------------------------------------------------------------------------------------------------------------------|-----------------------------|--------------------|-------------------------------------------------------------|-------------------------------------------------------------------------|-----------------------------------|
| Features<br>Covered Terrace<br>Fitted Wardrobes<br>Private Terrace<br>Ensuite Bathroom<br>Marble Flooring<br>Double Glazing<br>Fiber Optic | Kitchen<br>Fully Fitted     | Garden<br>Communal | Security<br>Gated Complex<br>Electric Blinds<br>Entry Phone | Parking<br>Covered<br>More Than One                                     |                                   |