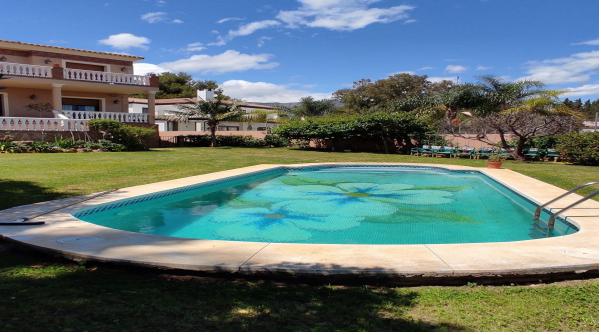

Beautiful Villa in the best part of La Sierrezuela. Enjoy the tranquility of the environment that surrounds this large house, with beautiful and spacious gardens and a good-sized pool with nice open views. The first thing that springs to mind when entering the villa is grand and unique. The attention to details by the owner and the high ceilings throughout makes this house one to remember. On ground level you can find a large living room and dining area that opens out to breathtaking views and your private garden. The kitchen is very well presented with hand crafted doors. On this level we can also find an office or bedroom and a large bathroom. On the second level we find 2 very large double bedrooms 1 bathroom and what we like to call the masters of all masters with its own walking wardrobe and private bathroom. In addition, this house has a ground floor that is ideal for a bar, games room or cinema, at this stage it is used for storage, with a nice sauna and bodega, It has an area to park several vehicles and a garage. The house is perfectly maintained and with a little modernization this villa will be even more spectacular. Do not think about it anymore and make your dreams come true.