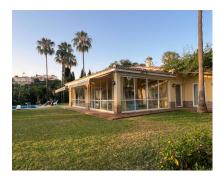

Sales - House - Elviria 3.000.000€ www.arbatestates.com +34 606 84 36 45 +34 602 51 80 97 info@arbatestates.com

Ref.-ID: R4887253 Elviria

House

6

5

400 m2

5200 m2

This property offers a unique opportunity for investors or those looking to develop an exclusive residential project in the prestigious area of Elviria. With a plot of 5,200m², the land is mostly flat, with easy access and a slight southwest slope that provides open sea views. It is divided into two flat platforms: one to the south, where the pond is located, and another to the west, where the auxiliary service house is situated. The plot has the potential to be divided into 5 independent plots, allowing for the construction of 5 individual villas. With a minimum plot size of 1,000 m² in the area, this property offers an excellent opportunity to maximize return on investment. The property currently includes a single-storey house with 6 bedrooms, 5 bathrooms, and spacious porches, as well as a garden with a heated pool, its own well, a pond with lighting, and an irrigation system. It also features auxiliary buildings such as a garage (170 m²), a service house (40 m²), and a workshop (20 m²). Located in an exclusive area near white sandy beaches, golf courses, and the Elviria Shopping Center. With high-end services, international schools, restaurants, 24/7 security, and easy access to Marbella and 25 minutes to Málaga Airport, this property combines a privileged location with great investment potential. Elviria is the perfect place to live or invest.