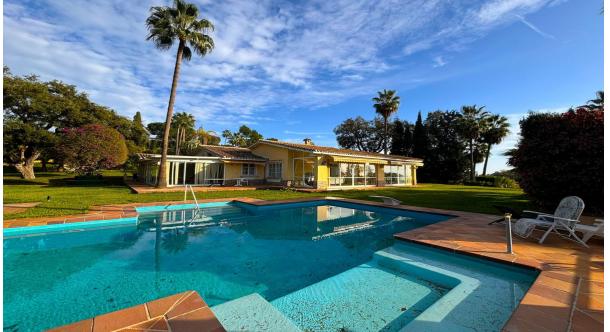

Sales - House - Elviria 3.000.000€ www.arbatestates.com +34 606 84 36 45 +34 602 51 80 97 info@arbatestates.com

Ref.-ID: R4887253 Elviria

House

6

5

400 m2

5200 m2

This property offers a unique opportunity for investors or those looking to develop an exclusive residential project in the prestigious area of Elviria. With a plot of 5,200m², the land is mostly flat, with easy access and a slight southwest slope that provides open sea views. It is divided into two flat platforms: one to the south, where the pond is located, and another to the west, where the auxiliary service house is situated. The plot has the potential to be divided into 5 independent plots, allowing for the construction of 5 individual villas. With a minimum plot size of 1,000 m² in the area, this property offers an excellent opportunity to maximize return on investment. The property currently includes a single-storey house with 6 bedrooms, 5 bathrooms, and spacious porches, as well as a garden with a heated pool, its own well, a pond with lighting, and an irrigation system. It also features auxiliary buildings such as a garage (170 m²), a service house (40 m²), and a workshop (20 m²). Located in an exclusive area near white sandy beaches, golf courses, and the Elviria Shopping Center. With high-end services, international schools, restaurants, 24/7 security, and easy access to Marbella and 25 minutes to Málaga Airport, this property combines a privileged location with great investment potential. Elviria is the perfect place to live or invest.