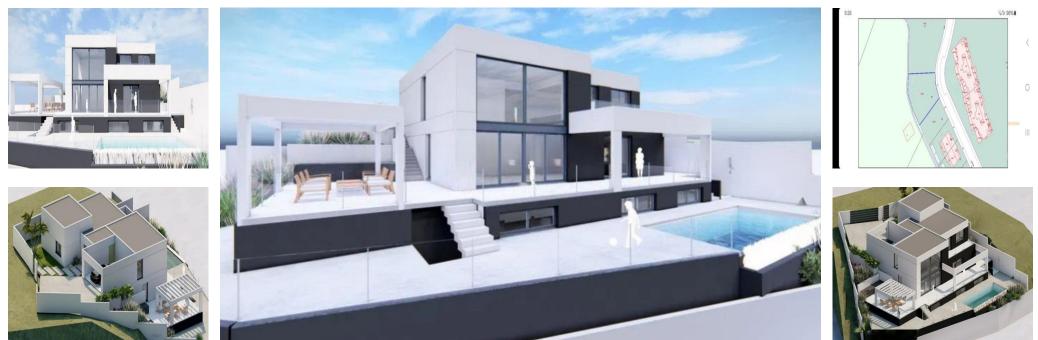

Sales - Plot - Bel Air 295.000€ www.arbatestates.com +34 606 84 36 45 +34 602 51 80 97 info@arbatestates.com

Bel Air

Plot

Urban land, main use terraced houses and possibility of building a single-family detached house. Buildable 154m2 + basement. The geotechnical and topographic studies carried out and the preliminary project for the construction of a single-family house are delivered." Plot, Bel Air, Costa del Sol. Garden/Plot 620 m<sup>2</sup>. Setting : Close To Shops. Orientation : North, North East, South East, South, South West, West, North West. Pool : Room For Pool. Views : Garden. Features : Near Transport, Courtesy Bus. Category : Resale.