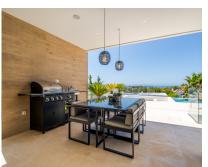

Sales - House - Benahavís 4.995.000€ www.arbatestates.com +34 606 84 36 45 +34 602 51 80 97 info@arbatestates.com

Ref.-ID: R4882597

5

625 m2

1246 m2

House

Discover a stunning luxury villa located in the highly sought-after area of La Alquería, Benahavis, offering both exclusivity and convenience. This elegant five-bedroom, five-bathroom residence is ideally situated, with Puerto Banús and Marbella just a short drive away, allowing easy access to the best of the Costa del Sol. Close to an array of amenities, beaches, and top-rated golf courses, this villa is designed for a lifestyle of sophistication and leisure. Showcasing modern architecture, the villa's design emphasizes natural light and open spaces, creating a bright and welcoming atmosphere throughout. The sleek, contemporary kitchen is perfectly appointed for both casual meals and formal entertaining. Expansive terraces and a beautifully landscaped garden frame a private pool with captivating sea views, providing an ideal setting for relaxation and outdoor enjoyment. Step outside and discover a private oasis: a stylish chill-out zone complete with a barbecue area for al fresco dining with family and friends. The villa's basement level offers exceptional additional space, including a fully equipped gym with its own bathroom and a large multipurpose room, adaptable to your personal needs. From its impressive sea views to its luxurious finishes, every detail of this villa has been thoughtfully designed to offer a unique combination of comfort and style. Experience the essence of refined living in La Alquería, Benahavis, where convenience meets tranquility. This is not merely a residence; it is a statement of modern luxury in an unparalleled setting.