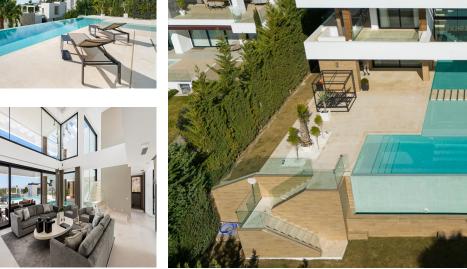

Sales - House - Benahavís 4.995.000€ www.arbatestates.com +34 606 84 36 45 +34 602 51 80 97 info@arbatestates.com

Ref.-ID: R4882597

5

625 m2

1246 m2

House

Discover a stunning luxury villa located in the highly sought-after area of La Alquería, Benahavis, offering both exclusivity and convenience. This elegant five-bedroom, five-bathroom residence is ideally situated, with Puerto Banús and Marbella just a short drive away, allowing easy access to the best of the Costa del Sol. Close to an array of amenities, beaches, and top-rated golf courses, this villa is designed for a lifestyle of sophistication and leisure. Showcasing modern architecture, the villa's design emphasizes natural light and open spaces, creating a bright and welcoming atmosphere throughout. The sleek, contemporary kitchen is perfectly appointed for both casual meals and formal entertaining. Expansive terraces and a beautifully landscaped garden frame a private pool with captivating sea views, providing an ideal setting for relaxation and outdoor enjoyment. Step outside and discover a private oasis: a stylish chill-out zone complete with a barbecue area for al fresco dining with family and friends. The villa's basement level offers exceptional additional space, including a fully equipped gym with its own bathroom and a large multipurpose room, adaptable to your personal needs. From its impressive sea views to its luxurious finishes, every detail of this villa has been thoughtfully designed to offer a unique combination of comfort and style. Experience the essence of refined living in La Alquería, Benahavis, where convenience meets tranquility. This is not merely a residence; it is a statement of modern luxury in an unparalleled setting.