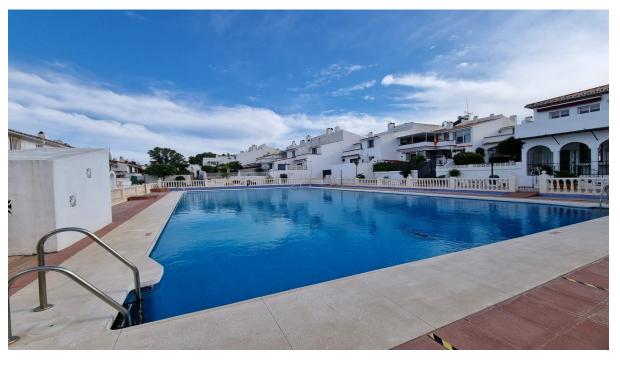

We present this charming single-family home, located in the Mar y Monte residential development, within the quiet and sought-after area of Nueva Atalaya, in the municipality of Estepona. The property sits on a 95.04 m² plot, of which 41.76 m² is occupied by the home and the remainder is used as a private garden, perfect for enjoying the outdoors with family or friends. The home offers a total constructed area of 79.10 m², distributed over two floors that combine functionality and comfort. Layout: Ground floor: Living-dining room with open-plan kitchen, full bathroom, and passageway. Upstairs: Two bedrooms, hallway, bathroom, and a covered terrace accessed via an interior staircase. Built with a reinforced concrete structure, prestressed joist floors, double-brick walls, and a tiled roof, this home stands out for its structural solidity and authentic Andalusian charm. Located in an established community, it features green areas and a communal pool, as well as being close to all essential services, golf courses, shops, and beaches. A perfect home for those looking for a permanent home, a second home, or an investment on the Costa del Sol. Townhouse, Atalaya, Costa del Sol. 2 Bedrooms, 2 Bathrooms, Built 95 m². Setting: Close To Golf, Close To Sea, Close To Town, Urbanisation. Orientation: South. Condition: Good. Pool: Communal. Views: Panoramic. Features: Covered Terrace, Private Terrace. Furniture: Not Furnished. Kitchen: Partially Fitted. Garden: Communal. Security: Gated Complex, Entry Phone. Utilities: Electricity, Drinkable Water, Telephone. Category: Bargain, Beachfront, Cheap, Distressed, Golf, Holiday Homes, Investment, Luxury.