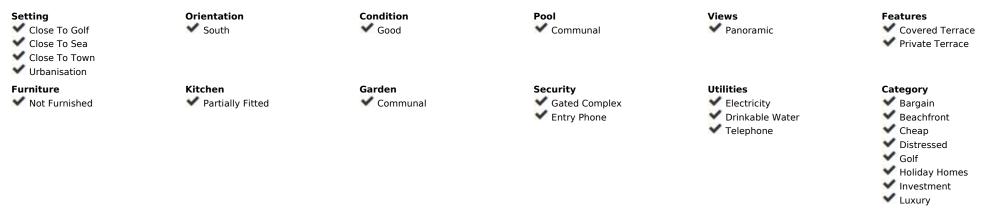

We present this charming single-family home, located in the Mar y Monte residential development, within the quiet and sought-after area of Nueva Atalaya, in the municipality of Estepona. The property sits on a 95.04 m² plot, of which 41.76 m² is occupied by the home and the remainder is used as a private garden, perfect for enjoying the outdoors with family or friends. The home offers a total constructed area of 79.10 m², distributed over two floors that combine functionality and comfort. Layout: Ground floor: Living-dining room with open-plan kitchen, full bathroom, and passageway. Upstairs: Two bedrooms, hallway, bathroom, and a covered terrace accessed via an interior staircase. Built with a reinforced concrete structure, prestressed joist floors, double-brick walls, and a tiled roof, this home stands out for its structural solidity and authentic Andalusian charm. Located in an established community, it features green areas and a communal pool, as well as being close to all essential services, golf courses, shops, and beaches. A perfect home for those looking for a permanent home, a second home, or an investment on the Costa del Sol. Townhouse, Atalaya, Costa del Sol. 2 Bedrooms, 2 Bathrooms, Built 95 m². Setting: Close To Golf, Close To Sea, Close To Town, Urbanisation. Orientation: South. Condition: Good. Pool: Communal. Views: Panoramic. Features: Covered Terrace, Private Terrace. Furniture: Not Furnished. Kitchen: Partially Fitted. Garden: Communal. Security: Gated Complex, Entry Phone. Utilities: Electricity, Drinkable Water, Telephone. Category: Bargain, Beachfront, Cheap, Distressed, Golf, Holiday Homes, Investment, Luxury.