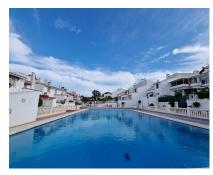

We present this charming single-family home, located in the Mar y Monte residential development, within the quiet and sought-after area of Nueva Atalaya, in the municipality of Estepona. The property sits on a 95.04 m² plot, of which 41.76 m² is occupied by the home and the remainder is used as a private garden, perfect for enjoying the outdoors with family or friends. The home offers a total constructed area of 79.10 m², distributed over two floors that combine functionality and comfort. Layout: Ground floor: Living-dining room with open-plan kitchen, full bathroom, and passageway. Upstairs: Two bedrooms, hallway, bathroom, and a covered terrace accessed via an interior staircase. Built with a reinforced concrete structure, prestressed joist floors, double-brick walls, and a tiled roof, this home stands out for its structural solidity and authentic Andalusian charm. Located in an established community, it features green areas and a communal pool, as well as being close to all essential services, golf courses, shops, and beaches. A perfect home for those looking for a permanent home, a second home, or an investment on the Costa del Sol. Townhouse, Atalaya, Costa del Sol. 2 Bedrooms, 2 Bathrooms, Built 95 m². Setting: Close To Golf, Close To Sea, Close To Town, Urbanisation. Orientation: South. Condition: Good. Pool: Communal. Views: Panoramic. Features: Covered Terrace, Private Terrace. Furniture: Not Furnished. Kitchen: Partially Fitted. Garden: Communal. Security: Gated Complex, Entry Phone. Utilities: Electricity, Drinkable Water, Telephone. Category: Bargain, Beachfront, Cheap, Distressed, Golf, Holiday Homes, Investment, Luxury.