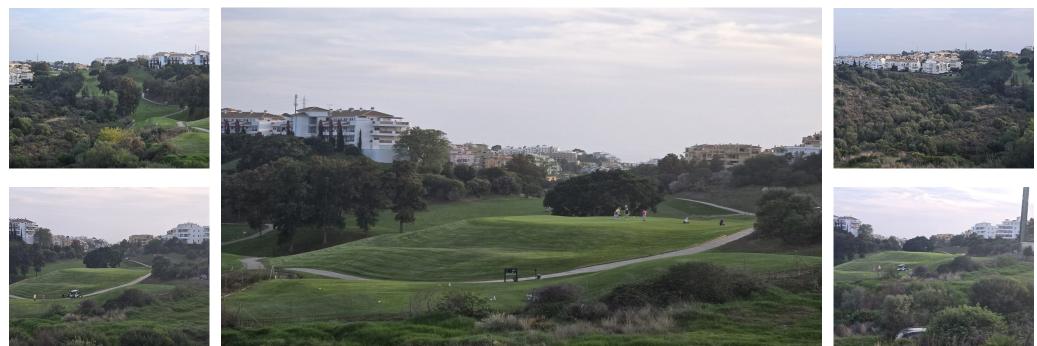

Sales - Plot - Riviera del Sol 3.000.000€ www.arbatestates.com +34 606 84 36 45 +34 602 51 80 97 info@arbatestates.com

7200 m2

Riviera del Sol

Plot

Front line golf parcela to construct 94 apartments – Riviera del Sol, Mijas This front line golf plot has a south orientation with views to the golf, mountains and sea. Classified has urban (PM2) this plot has a total size of 9,900m2 with a build allowance of 7,200m2, not including terraces. The total constructed size is 11,426m2. The land is classified for apartments with PB + 2 and Atico. Ideally located in this very popular area of Riviera del Sol you have access from Calanova Golf and are only a 5 minute drive to La Cala de Mijas and the beach. A great opportunity for any investor and developer, contact us now for further details.