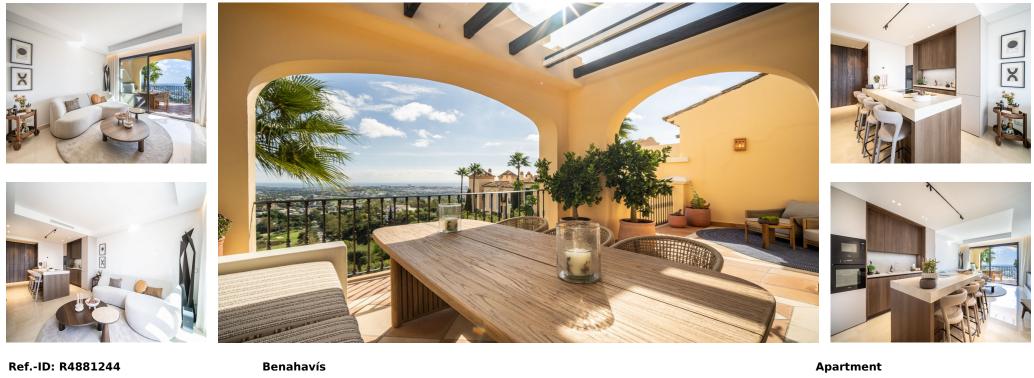

Sales - Apartment - Benahavís 1.495.000€ www.arbatestates.com +34 606 84 36 45 +34 602 51 80 97 info@arbatestates.com

Community: 5,256 EUR / year

IBI: 589 EUR / year

Rubbish: 18 EUR / year

124 m2

Discover the epitome of luxury living with this exceptional penthouse in Buenavista, La Quinta, perfectly situated to enjoy panoramic views of the sea, mountains and surrounding golf greens. This prime residence features terraces designed for all-season use, ideal for alfresco dining or relaxing in style. Inside, the penthouse showcases a seamless open-plan layout that blends modern elegance with functional design. The living space flows effortlessly into a state-of-the-art kitchen equipped with top-tier appliances, ample storage, and generous counter space to elevate both daily living and entertaining. Offering 3 stunning bedrooms, with the master suite standing out as a true sanctuary, complete with awe-inspiring views and an impeccable master bathroom. Set within a gated community, residents benefit from access to communal facilities and a location that provides convenient access to a wealth of amenities and nearby attractions. This remarkable penthouse embodies sophistication and offers a lifestyle where comfort meets the stunning natural beauty of La Quinta.