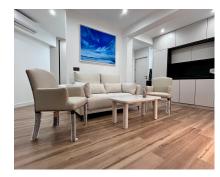

40 m2

**Apartment** 

Decorated with soft tones of cashmere, walnut, anthracite and white, each apartment space has been designed to offer style and comfort. The living room, comfortable and bright, connects directly to a terrace facing the Avenida Puerta del Mar, from where you will enjoy partial views of the sea, the mountain and the Parque de La Alameda, the most central and visited of the city. The kitchen designed to be harmoniously integrated into the living room, this elegant kitchen features artisanal carpentry in matte lacquered cashmere and interior modules in graphene with its own lighting. The stonetop surrounds the entire work area, and is equipped with high-end integration appliances, ready to be premiered. The bedroom opens to the terrace and its cupboard fitted in cashmere lacquered includes a graphene interior with integrated lighting. The bathroom, completely brand new, follows a modern and functional line. The apartment has porcelain floor, high quality furniture, doors that go from floor to ceiling lacquered in cashmere and a decoration that mixes contemporary art with certificate and unique marine pieces. Lighting, direct and indirect, is strategically designed to create the perfect environment at any time of the day or night.