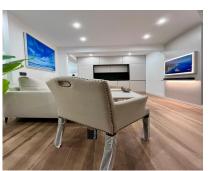

40 m2

**Apartment** 

Decorated with soft tones of cashmere, walnut, anthracite and white, each apartment space has been designed to offer style and comfort. The living room, comfortable and bright, connects directly to a terrace facing the Avenida Puerta del Mar, from where you will enjoy partial views of the sea, the mountain and the Parque de La Alameda, the most central and visited of the city. The kitchen designed to be harmoniously integrated into the living room, this elegant kitchen features artisanal carpentry in matte lacquered cashmere and interior modules in graphene with its own lighting. The stonetop surrounds the entire work area, and is equipped with high-end integration appliances, ready to be premiered. The bedroom opens to the terrace and its cupboard fitted in cashmere lacquered includes a graphene interior with integrated lighting. The bathroom, completely brand new, follows a modern and functional line. The apartment has porcelain floor, high quality furniture, doors that go from floor to ceiling lacquered in cashmere and a decoration that mixes contemporary art with certificate and unique marine pieces. Lighting, direct and indirect, is strategically designed to create the perfect environment at any time of the day or night.