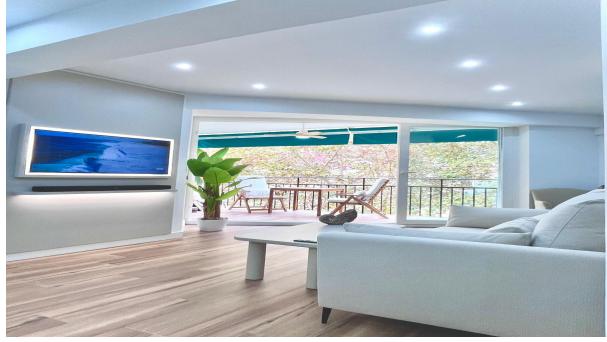

40 m2

**Apartment** 

Decorated with soft tones of cashmere, walnut, anthracite and white, each apartment space has been designed to offer style and comfort. The living room, comfortable and bright, connects directly to a terrace facing the Avenida Puerta del Mar, from where you will enjoy partial views of the sea, the mountain and the Parque de La Alameda, the most central and visited of the city. The kitchen designed to be harmoniously integrated into the living room, this elegant kitchen features artisanal carpentry in matte lacquered cashmere and interior modules in graphene with its own lighting. The stonetop surrounds the entire work area, and is equipped with high-end integration appliances, ready to be premiered. The bedroom opens to the terrace and its cupboard fitted in cashmere lacquered includes a graphene interior with integrated lighting. The bathroom, completely brand new, follows a modern and functional line. The apartment has porcelain floor, high quality furniture, doors that go from floor to ceiling lacquered in cashmere and a decoration that mixes contemporary art with certificate and unique marine pieces. Lighting, direct and indirect, is strategically designed to create the perfect environment at any time of the day or night.