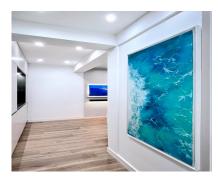

40 m2

**Apartment** 

Decorated with soft tones of cashmere, walnut, anthracite and white, each apartment space has been designed to offer style and comfort. The living room, comfortable and bright, connects directly to a terrace facing the Avenida Puerta del Mar, from where you will enjoy partial views of the sea, the mountain and the Parque de La Alameda, the most central and visited of the city. The kitchen designed to be harmoniously integrated into the living room, this elegant kitchen features artisanal carpentry in matte lacquered cashmere and interior modules in graphene with its own lighting. The stonetop surrounds the entire work area, and is equipped with high-end integration appliances, ready to be premiered. The bedroom opens to the terrace and its cupboard fitted in cashmere lacquered includes a graphene interior with integrated lighting. The bathroom, completely brand new, follows a modern and functional line. The apartment has porcelain floor, high quality furniture, doors that go from floor to ceiling lacquered in cashmere and a decoration that mixes contemporary art with certificate and unique marine pieces. Lighting, direct and indirect, is strategically designed to create the perfect environment at any time of the day or night.