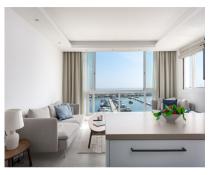

## Sales - Apartment - Puerto Banús 875.000€

www.arbatestates.com +34 606 84 36 45 +34 602 51 80 97 info@arbatestates.com

Ref.-ID: R4879450

**Puerto Banús** 

**Apartment** 

2

80 m2

AMAZING LOCATION in Puerto Banus. Front line Port and Sea View. Wonderful 2 Bedroom Penthouse Apartment in the heart of Puerto Banus, which is considered one of the most luxurious and secure areas in Marbella. When you enter the apartment, you instantly get the feeling of space with the modern open plan living room. The Penthouse is very special with lovely Sea View as an extension to the already excellent location. Two bedrooms and two bathrooms with the master bedroom having an en-suite. The Penthouse has sunshine all day with a large open window. This is undoubtedly one of the very best Penthouses in Puerto Banus and comes with Parking and access to the port. Penthouse, Puerto Banús, Costa del Sol. 2 Bedrooms, 2 Bathrooms, Built 80 m². Setting: Beachfront, Close To Port, Close To Shops. Orientation: South. Condition: Excellent, Recently Renovated. Climate Control: Air Conditioning. Views: Sea, Port. Furniture: Fully Furnished. Kitchen: Fully Fitted. Security: Gated Complex, Entry Phone, Alarm System. Parking: Street, Communal. Category: Luxury.