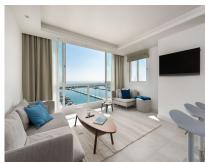

## Sales - Apartment - Puerto Banús 875.000€

www.arbatestates.com +34 606 84 36 45 +34 602 51 80 97 info@arbatestates.com

Ref.-ID: R4879450

**Puerto Banús** 

**Apartment** 

2

80 m2

AMAZING LOCATION in Puerto Banus. Front line Port and Sea View. Wonderful 2 Bedroom Penthouse Apartment in the heart of Puerto Banus, which is considered one of the most luxurious and secure areas in Marbella. When you enter the apartment, you instantly get the feeling of space with the modern open plan living room. The Penthouse is very special with lovely Sea View as an extension to the already excellent location. Two bedrooms and two bathrooms with the master bedroom having an en-suite. The Penthouse has sunshine all day with a large open window. This is undoubtedly one of the very best Penthouses in Puerto Banus and comes with Parking and access to the port. Penthouse, Puerto Banús, Costa del Sol. 2 Bedrooms, 2 Bathrooms, Built 80 m². Setting: Beachfront, Close To Port, Close To Shops. Orientation: South. Condition: Excellent, Recently Renovated. Climate Control: Air Conditioning. Views: Sea, Port. Furniture: Fully Furnished. Kitchen: Fully Fitted. Security: Gated Complex, Entry Phone, Alarm System. Parking: Street, Communal. Category: Luxury.