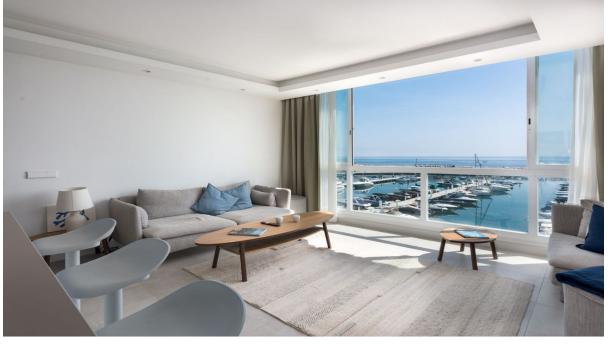

## Sales - Apartment - Puerto Banús 875.000€

www.arbatestates.com +34 606 84 36 45 +34 602 51 80 97 info@arbatestates.com

Ref.-ID: R4879450

**Puerto Banús** 

**Apartment** 

2

80 m2

AMAZING LOCATION in Puerto Banus. Front line Port and Sea View. Wonderful 2 Bedroom Penthouse Apartment in the heart of Puerto Banus, which is considered one of the most luxurious and secure areas in Marbella. When you enter the apartment, you instantly get the feeling of space with the modern open plan living room. The Penthouse is very special with lovely Sea View as an extension to the already excellent location. Two bedrooms and two bathrooms with the master bedroom having an en-suite. The Penthouse has sunshine all day with a large open window. This is undoubtedly one of the very best Penthouses in Puerto Banus and comes with Parking and access to the port. Penthouse, Puerto Banús, Costa del Sol. 2 Bedrooms, 2 Bathrooms, Built 80 m². Setting: Beachfront, Close To Port, Close To Shops. Orientation: South. Condition: Excellent, Recently Renovated. Climate Control: Air Conditioning. Views: Sea, Port. Furniture: Fully Furnished. Kitchen: Fully Fitted. Security: Gated Complex, Entry Phone, Alarm System. Parking: Street, Communal. Category: Luxury.