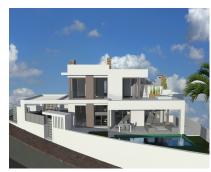

Sales - Plot - Fuengirola 798.000€ www.arbatestates.com +34 606 84 36 45 +34 602 51 80 97 info@arbatestates.com

Ref.-ID: R4877209 Fuengirola Plot

340 m2

536 m2

This exceptional 536m² residential plot is located within the prestigious Higueron Resort in Fuengirola, a highly sought-after area known for its luxurious amenities, stunning views, and exclusive community atmosphere. This prime location offers an ideal setting for a modern villa, with 40% of the plot available for construction, allowing for a spacious and elegantly designed home with ample outdoor space. The plot is available with a building license, providing flexibility for buyers interested in customizing their own home for [798,000. Alternatively, for those seeking a hassle-free option, the property is offered as a turn-key investment with a complete villa project priced at [1,895,000. This turnkey option includes a beautifully designed villa with high-end finishes and a layout tailored to maximize both functionality and aesthetics, making it perfect for those looking to enjoy a luxurious Mediterranean lifestyle without the planning complexities. With its access to the Higueron Resort's world-class facilities, including a beach club, spa, gym, tennis courts, and exclusive dining, the property represents an excellent investment opportunity in one of the Costa del Sol's most desirable locations.