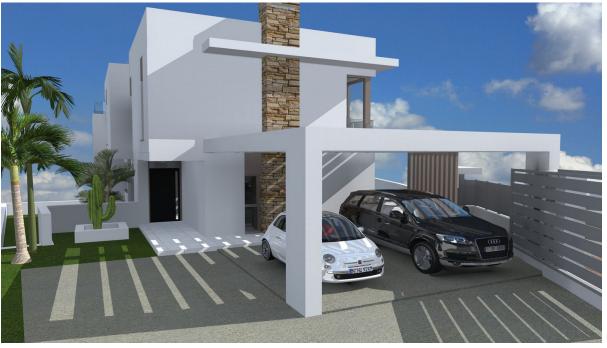

Sales - Plot - Fuengirola 798.000€ www.arbatestates.com +34 606 84 36 45 +34 602 51 80 97 info@arbatestates.com

Ref.-ID: R4877209 Fuengirola Plot

340 m2

536 m2

This exceptional 536m² residential plot is located within the prestigious Higueron Resort in Fuengirola, a highly sought-after area known for its luxurious amenities, stunning views, and exclusive community atmosphere. This prime location offers an ideal setting for a modern villa, with 40% of the plot available for construction, allowing for a spacious and elegantly designed home with ample outdoor space. The plot is available with a building license, providing flexibility for buyers interested in customizing their own home for [798,000. Alternatively, for those seeking a hassle-free option, the property is offered as a turn-key investment with a complete villa project priced at [1,895,000. This turnkey option includes a beautifully designed villa with high-end finishes and a layout tailored to maximize both functionality and aesthetics, making it perfect for those looking to enjoy a luxurious Mediterranean lifestyle without the planning complexities. With its access to the Higueron Resort's world-class facilities, including a beach club, spa, gym, tennis courts, and exclusive dining, the property represents an excellent investment opportunity in one of the Costa del Sol's most desirable locations.