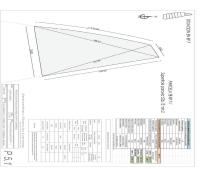

Sales - Plot - Fuengirola 798.000€ www.arbatestates.com +34 606 84 36 45 +34 602 51 80 97 info@arbatestates.com

Ref.-ID: R4877209 Fuengirola Plot

340 m2

536 m2

This exceptional 536m² residential plot is located within the prestigious Higueron Resort in Fuengirola, a highly sought-after area known for its luxurious amenities, stunning views, and exclusive community atmosphere. This prime location offers an ideal setting for a modern villa, with 40% of the plot available for construction, allowing for a spacious and elegantly designed home with ample outdoor space. The plot is available with a building license, providing flexibility for buyers interested in customizing their own home for [798,000. Alternatively, for those seeking a hassle-free option, the property is offered as a turn-key investment with a complete villa project priced at [1,895,000. This turnkey option includes a beautifully designed villa with high-end finishes and a layout tailored to maximize both functionality and aesthetics, making it perfect for those looking to enjoy a luxurious Mediterranean lifestyle without the planning complexities. With its access to the Higueron Resort's world-class facilities, including a beach club, spa, gym, tennis courts, and exclusive dining, the property represents an excellent investment opportunity in one of the Costa del Sol's most desirable locations.