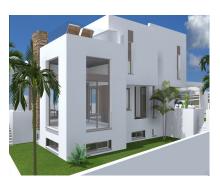

Sales - Plot - Fuengirola 798.000€ www.arbatestates.com +34 606 84 36 45 +34 602 51 80 97 info@arbatestates.com

Ref.-ID: R4877209 Fuengirola Plot

340 m2

536 m2

This exceptional 536m² residential plot is located within the prestigious Higueron Resort in Fuengirola, a highly sought-after area known for its luxurious amenities, stunning views, and exclusive community atmosphere. This prime location offers an ideal setting for a modern villa, with 40% of the plot available for construction, allowing for a spacious and elegantly designed home with ample outdoor space. The plot is available with a building license, providing flexibility for buyers interested in customizing their own home for [798,000. Alternatively, for those seeking a hassle-free option, the property is offered as a turn-key investment with a complete villa project priced at [1,895,000. This turnkey option includes a beautifully designed villa with high-end finishes and a layout tailored to maximize both functionality and aesthetics, making it perfect for those looking to enjoy a luxurious Mediterranean lifestyle without the planning complexities. With its access to the Higueron Resort's world-class facilities, including a beach club, spa, gym, tennis courts, and exclusive dining, the property represents an excellent investment opportunity in one of the Costa del Sol's most desirable locations.