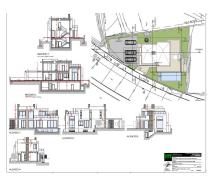

Sales - Plot - Fuengirola 798.000€ www.arbatestates.com +34 606 84 36 45 +34 602 51 80 97 info@arbatestates.com

Ref.-ID: R4877209 Fuengirola Plot

340 m2

536 m2

This exceptional 536m² residential plot is located within the prestigious Higueron Resort in Fuengirola, a highly sought-after area known for its luxurious amenities, stunning views, and exclusive community atmosphere. This prime location offers an ideal setting for a modern villa, with 40% of the plot available for construction, allowing for a spacious and elegantly designed home with ample outdoor space. The plot is available with a building license, providing flexibility for buyers interested in customizing their own home for [798,000. Alternatively, for those seeking a hassle-free option, the property is offered as a turn-key investment with a complete villa project priced at [1,895,000. This turnkey option includes a beautifully designed villa with high-end finishes and a layout tailored to maximize both functionality and aesthetics, making it perfect for those looking to enjoy a luxurious Mediterranean lifestyle without the planning complexities. With its access to the Higueron Resort's world-class facilities, including a beach club, spa, gym, tennis courts, and exclusive dining, the property represents an excellent investment opportunity in one of the Costa del Sol's most desirable locations.