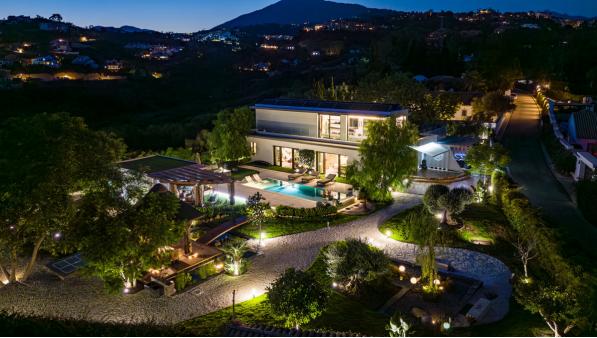

Sales - House - Benahavís 3.950.000€

www.arbatestates.com +34 606 84 36 45 +34 602 51 80 97 info@arbatestates.com

House

Benahavís

570 m2

2473 m2

Welcome to Villa TrueLove, a breathtaking sanctuary nestled in the heart of Benahavís, where architecture, nature, and serenity converge in perfect harmony. Enter through an impressive wooden door flanked by volcanic rock statues of 'Perros Fu', and you are immediately embraced by an atmosphere of spiritual tranquility and discreet luxury. This sixbedroom, five-bathroom masterpiece offers a unique combination of timeless design and cutting-edge technology, surrounded by lush gardens and sweeping views that speak directly to the soul. The interior of Villa TrueLove is a curated expression of natural elements and fine craftsmanship. From the first master bedroom adorned in wood and stone to the open ensuite bathroom with an artisan sink and walk-in dressing room, every corner is designed to soothe and inspire. Just beyond lies the villa's wellness zone - home to an eight-person sauna, full massage area, and an awe-inspiring 1,500-year-old granite bathtub basking in sunlight under a skylight. The living areas flow organically into the gardens, where a parguet and opaque glass floor gives the illusion of walking on water, anchored by a central bioethanol fireplace. The kitchen, a design showpiece, combines natural wood with stainless steel and a sculptural island built to entertain and impress. Adjacent to the main living area is the second master suite, a space with high ceilings and soft LED ambiance, styled with mid-century character and an open-plan bathroom featuring a gilded basin and walk-in glass shower. Upstairs, a fully equipped gym offers panoramic mountain and garden views, allowing you to train in total peace. The lower level reveals a private world of comfort and utility, with a concrete-and-parguet utility room, two designforward bedrooms with ambient lighting and organic materials, and a cinema room acoustically designed for immersive viewing, complete with bar and guest facilities. Hidden within the lower floor is perhaps the villa's most surprising feature - a fully equipped panic room designed to accommodate up to 12 people. Self-sufficient with its own kitchen, bathroom, dining area, and surveillance access, this secure space is a testament to the property's dedication to comfort and safety under any circumstances. Outside, the true heart of Villa TrueLove comes alive. The gardens are a sensory journey: soft hybrid grass underfoot, a meditative Japanese stone garden, sculpted olive trees, and a thriving fruit grove filled with tomatoes, bananas, avocados, and pomegranates. An ancient Bali temple sits quietly in the center of a koi pond, accessed via a wooden bridge and shaded by towering trees. The infinity pool stretches into the horizon with submerged loungers at one end and a serene Buddha statue at the other. Nearby, the guest house provides ultimate comfort with a kitchenette, bathroom, bedroom, and a dedicated chill-out area for visiting friends or family. On the far side of the garden stands the villa's symbolic quardian - 'Grandfather', a majestic 1,000-year-old Algarrobo tree whose slow, cyclical regeneration mirrors the villa's message of peace, rebirth, and spiritual reconnection. The emblem of TrueLove is subtly echoed throughout the home, grounding its luxury in meaning and intention. Villa TrueLove is equipped with state-of-the-art features including 42 solar panels, water tanks, a high-level security system, aerothermal technology, and a complete water purification system. This is not merely a home; it is a holistic experience designed to elevate the senses, still the mind, and enrich the soul. From the moment you arrive, you are enveloped in silence, balance, and beauty. And while you may one day leave its gates, a part of you will remain - forever connected to the essence of Villa TrueLove.