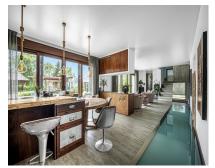

Sales - House - Benahavís 3.950.000€

www.arbatestates.com +34 606 84 36 45 +34 602 51 80 97 info@arbatestates.com

House

Benahavís

570 m2

2473 m2

Welcome to Villa TrueLove, a breathtaking sanctuary nestled in the heart of Benahavís, where architecture, nature, and serenity converge in perfect harmony. Enter through an impressive wooden door flanked by volcanic rock statues of 'Perros Fu', and you are immediately embraced by an atmosphere of spiritual tranquility and discreet luxury. This sixbedroom, five-bathroom masterpiece offers a unique combination of timeless design and cutting-edge technology, surrounded by lush gardens and sweeping views that speak directly to the soul. The interior of Villa TrueLove is a curated expression of natural elements and fine craftsmanship. From the first master bedroom adorned in wood and stone to the open ensuite bathroom with an artisan sink and walk-in dressing room, every corner is designed to soothe and inspire. Just beyond lies the villa's wellness zone - home to an eight-person sauna, full massage area, and an awe-inspiring 1,500-year-old granite bathtub basking in sunlight under a skylight. The living areas flow organically into the gardens, where a parguet and opaque glass floor gives the illusion of walking on water, anchored by a central bioethanol fireplace. The kitchen, a design showpiece, combines natural wood with stainless steel and a sculptural island built to entertain and impress. Adjacent to the main living area is the second master suite, a space with high ceilings and soft LED ambiance, styled with mid-century character and an open-plan bathroom featuring a gilded basin and walk-in glass shower. Upstairs, a fully equipped gym offers panoramic mountain and garden views, allowing you to train in total peace. The lower level reveals a private world of comfort and utility, with a concrete-and-parguet utility room, two designforward bedrooms with ambient lighting and organic materials, and a cinema room acoustically designed for immersive viewing, complete with bar and guest facilities. Hidden within the lower floor is perhaps the villa's most surprising feature - a fully equipped panic room designed to accommodate up to 12 people. Self-sufficient with its own kitchen, bathroom, dining area, and surveillance access, this secure space is a testament to the property's dedication to comfort and safety under any circumstances. Outside, the true heart of Villa TrueLove comes alive. The gardens are a sensory journey: soft hybrid grass underfoot, a meditative Japanese stone garden, sculpted olive trees, and a thriving fruit grove filled with tomatoes, bananas, avocados, and pomegranates. An ancient Bali temple sits quietly in the center of a koi pond, accessed via a wooden bridge and shaded by towering trees. The infinity pool stretches into the horizon with submerged loungers at one end and a serene Buddha statue at the other. Nearby, the guest house provides ultimate comfort with a kitchenette, bathroom, bedroom, and a dedicated chill-out area for visiting friends or family. On the far side of the garden stands the villa's symbolic quardian - 'Grandfather', a majestic 1,000-year-old Algarrobo tree whose slow, cyclical regeneration mirrors the villa's message of peace, rebirth, and spiritual reconnection. The emblem of TrueLove is subtly echoed throughout the home, grounding its luxury in meaning and intention. Villa TrueLove is equipped with state-of-the-art features including 42 solar panels, water tanks, a high-level security system, aerothermal technology, and a complete water purification system. This is not merely a home; it is a holistic experience designed to elevate the senses, still the mind, and enrich the soul. From the moment you arrive, you are enveloped in silence, balance, and beauty. And while you may one day leave its gates, a part of you will remain - forever connected to the essence of Villa TrueLove.