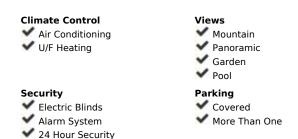

## Setting Orientation Close To Golf South Close To Shops Close To Town Close To Schools **Furniture Features** Covered Terrace ✓ Fully Furnished Fitted Wardrobes Near Transport ✓ Private Terrace **✓** WiFi **✓** Gym Sauna ✓ Guest Apartment ✓ Storage Room ✓ Utility Room ✓ Wood Flooring ✓ Double Glazing Domotics Basement Fiber Optic Utilities Category Solar water heating Luxury

Pool

Private

Heated

Garden

Private