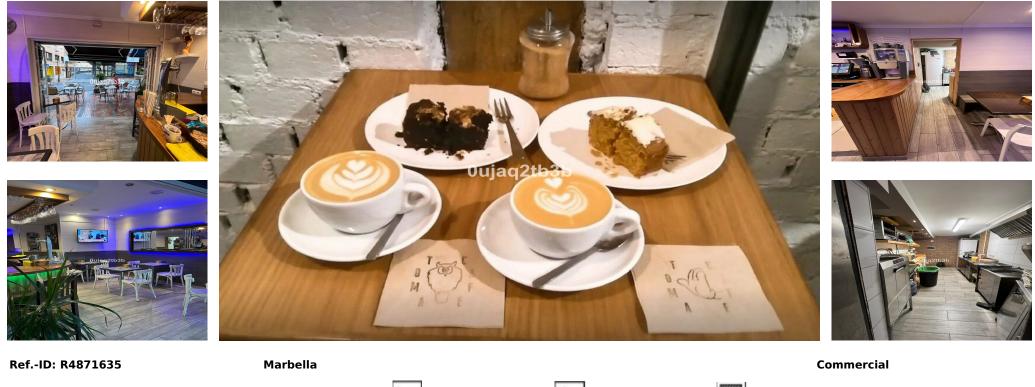

Sales - Commercial - Marbella **79.000€**  www.arbatestates.com +34 606 84 36 45 +34 602 51 80 97 info@arbatestates.com

Rubbish: 160 EUR / year

Transfer of commercial premises Fees [79.000 monthly rent [1.700. Running and profitable business with a clientele of many years. Premises of approximately 60 m2 with a large terrace of another 80m2 for tables and umbrellas. High traffic area all day surrounded by private and government offices. Recently renovated, it has two bathrooms, a storage area and access to the building's patio. Great opportunity.