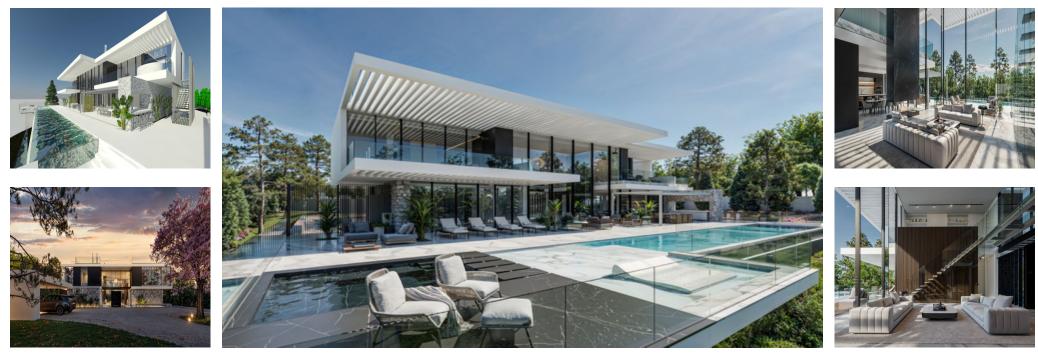

Sales - House - Benahavís 895.000€ www.arbatestates.com +34 606 84 36 45 +34 602 51 80 97 info@arbatestates.com

Ref.-ID: R4869913

Benahavís

House

Introducing a stunning off-plan villa project with a license in Monte Mayor, located in the municipality of Benahavís. This contemporary, bespoke villa spans 852m<sup>2</sup> of living space plus 285m<sup>2</sup> of terraces, all set on an impressive 3,250m<sup>2</sup> south-facing plot, offering spectacular open views from every level. THE CONSTRUCTION COSTS ARE IN ADDITION TO THE PLOT & PROJECT Currently designed with four bedrooms and four bathrooms across three floors, the layout can be easily reconfigured to add additional bedrooms or entertainment/recreation areas. The roof also offers the potential for further terracing, providing even more panoramic views of the Mediterranean. The design maximizes natural light throughout the property, featuring high ceilings and top-tier finishes. Monte Mayor is a rapidly growing location, known for its privacy, gated community, and proximity to Marbella Club Golf Resort, just a few kilometers away. The charming village of Benahavís, famous for its beautiful restaurants, is also just a short drive from the property. \*THE PLOT AND PRICE CONTAINS THE BUILDING LICENCE GRANTED BY BENAHAVIS TOWNHALL WITH THE PROJECT APPROVED AND ALL RELEVENT DOCUMENTS ARE HELD DIGITALLY WITH OUR COMPANY AND AVAILABLE UPON REQUEST\*