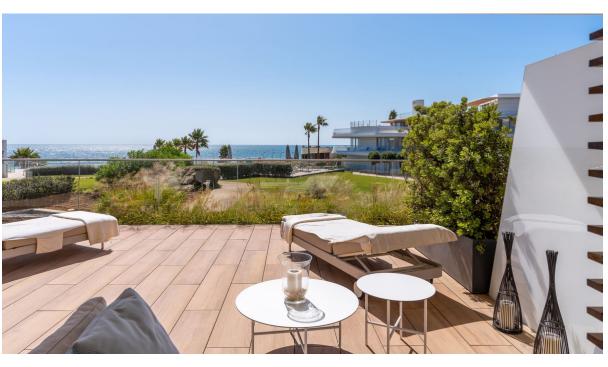

## Sales - Apartment - Estepona 1.095.000€

www.arbatestates.com +34 606 84 36 45 +34 602 51 80 97 info@arbatestates.com

Estepona

IBI: 701 EUR / year

2

90 m2

24 m2

This stunning modern apartament is located in Estepona's premier beachfront development, awarded with the first prize for 'Best Architecture Multiple Property' at the prestigious 'European Property Awards'. The lovely ground floor features spacious master bedroom with bathroom on suite, guest bedroom with bathroom, both with an access to the private back terrace. The owner makes a lot of upgrades like: marble flooring from Tino or modern and elegant wardrobe in master suite. The bathrooms are finished by the prestigious Dornbracht brand. Kitchen is fully equipped with Gaggenau appliance with double fridge and freezer with ice maker, coffee maschine and warming drawer, ideal for preparing family meals in elegant space. The kitchen area is integrated with the living area. The floor-to-ceiling glass doors gives the bright and lead to the into a generous over 32 m2 terrace and private use garden. Here you can enjoy spectacular sea views. The apartment was designed with great attention to detail and the highest quality of finish, all rooms have LED lighting installed in the ceilings, in the living room there are additional LED floor strips with division into zones and dimmers in all rooms allowing to create a unique atmosphere in the evening. The apartment is located in block 4, it is an elevated ground floor, practically the level of the first floor, which guarantees the best sea views and privacy. The Edge offers their residents access to world- class amenities. The outdoor pool with panoramic views of the Mediterranean Sea and to Gibraltar, large indoor pool, spa with hammam, sauna, jacuzzi and steam room providing a complete wellness experience and make it a perfect place to enjoy the family holidays but also to make your investment profitable. A fully equipped gym and panel court ensure all fitness needs are covered. The development offers also modern design social club co-working space and 24h security. There is a parking space in underfloor garage and storage belongs to the apartament. The location of the com