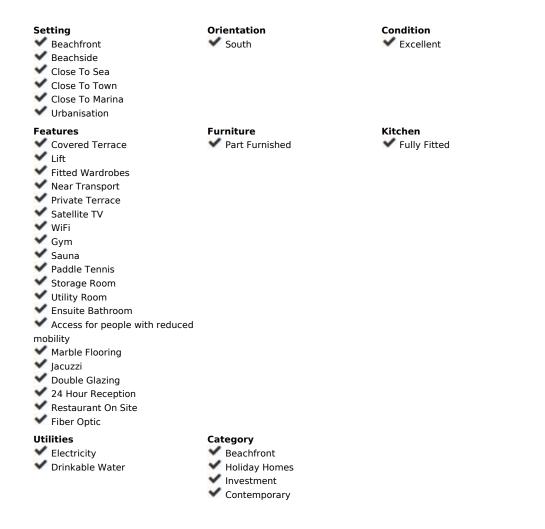

## Sales - Apartment - Estepona 1.095.000€

www.arbatestates.com +34 606 84 36 45 +34 602 51 80 97 info@arbatestates.com

Estepona

IBI: 701 EUR / year

2

90 m2

24 m2

This stunning modern apartament is located in Estepona's premier beachfront development, awarded with the first prize for 'Best Architecture Multiple Property' at the prestigious 'European Property Awards'. The lovely ground floor features spacious master bedroom with bathroom on suite, guest bedroom with bathroom, both with an access to the private back terrace. The owner makes a lot of upgrades like: marble flooring from Tino or modern and elegant wardrobe in master suite. The bathrooms are finished by the prestigious Dornbracht brand. Kitchen is fully equipped with Gaggenau appliance with double fridge and freezer with ice maker, coffee maschine and warming drawer, ideal for preparing family meals in elegant space. The kitchen area is integrated with the living area. The floor-to-ceiling glass doors gives the bright and lead to the into a generous over 32 m2 terrace and private use garden. Here you can enjoy spectacular sea views. The apartment was designed with great attention to detail and the highest quality of finish, all rooms have LED lighting installed in the ceilings, in the living room there are additional LED floor strips with division into zones and dimmers in all rooms allowing to create a unique atmosphere in the evening. The apartment is located in block 4, it is an elevated ground floor, practically the level of the first floor, which guarantees the best sea views and privacy. The Edge offers their residents access to world- class amenities. The outdoor pool with panoramic views of the Mediterranean Sea and to Gibraltar, large indoor pool, spa with hammam, sauna, jacuzzi and steam room providing a complete wellness experience and make it a perfect place to enjoy the family holidays but also to make your investment profitable. A fully equipped gym and panel court ensure all fitness needs are covered. The development offers also modern design social club co-working space and 24h security. There is a parking space in underfloor garage and storage belongs to the apartament. The location of the com

Pool

Communal

**✓** Indoor

Garden

Private

Communal

**Climate Control** 

U/F Heating
U/F/H Bathrooms

Security

Air Conditioning

✓ Gated Complex

24 Hour Security

Views

Sea

Parking

✓ Underground