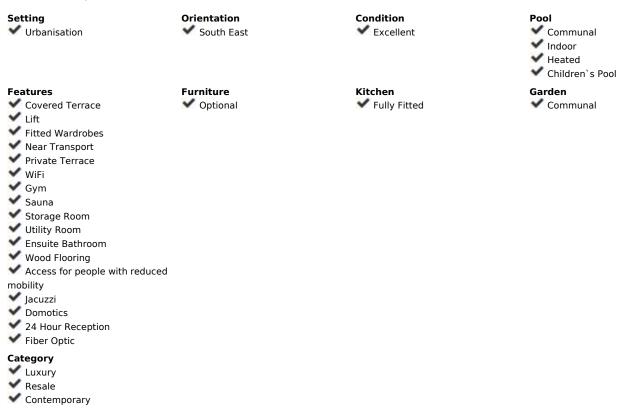

135 m2

PALO ALTO, one of the finest projects offering a superior lifestyle with world-class amenities. Las Jacarandas Impressive contemporary flat, with sensational sea and mountain views. Las Jacarandas has two private outdoor pools with children's play areas and gardens. Residents also have full access to all the amenities of Palo Alto including, concierge services, a world-class health club, horse riding, spa and beauty facilities, paddle tennis courts, gym, tennis courts, a social club, a kids club, and endless space to enjoy the natural beauty of Sierra de las Nieves. The flat itself features high quality designer furniture (optional), wooden floors in the bedrooms combined with marble floors in the living area. The large open plan living and dining area with large glass windows to enjoy the views, leads out onto the spacious terrace. The flat has a spacious, bright open plan living/dining room with a beautiful open plan kitchen including top-end appliances, with American fridge integrated microwave and oven, with a separate room off the kitchen with washing machine and tumble dryer leading to the terrace, 3 bedrooms with fitted wardrobes and 2 bathrooms. There is also 24/24 security. The property also has 1 underground parking space. For the best of both worlds, it is only a short drive to La Cañada, a well-known shopping centre behind Marbella with all the shops you can imagine and the centre of Marbella with its amenities, shops, restaurants and bars and the beach.

**Climate Control** 

✓ Hot A/C

Cold A/C

Security

Air Conditioning

✓ U/F/H Bathrooms

✓ Gated Complex

Entry Phone

Alarm System24 Hour Security

Views

Sea

Parking

Mountain

**✓** Underground