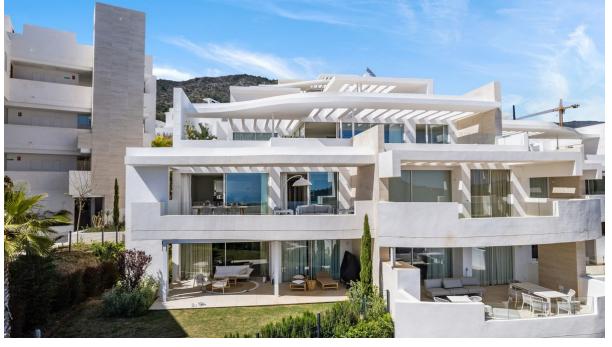

135 m2

PALO ALTO, one of the finest projects offering a superior lifestyle with world-class amenities. Las Jacarandas Impressive contemporary flat, with sensational sea and mountain views. Las Jacarandas has two private outdoor pools with children's play areas and gardens. Residents also have full access to all the amenities of Palo Alto including, concierge services, a world-class health club, horse riding, spa and beauty facilities, paddle tennis courts, gym, tennis courts, a social club, a kids club, and endless space to enjoy the natural beauty of Sierra de las Nieves. The flat itself features high quality designer furniture (optional), wooden floors in the bedrooms combined with marble floors in the living area. The large open plan living and dining area with large glass windows to enjoy the views, leads out onto the spacious terrace. The flat has a spacious, bright open plan living/dining room with a beautiful open plan kitchen including top-end appliances, with American fridge integrated microwave and oven, with a separate room off the kitchen with washing machine and tumble dryer leading to the terrace, 3 bedrooms with fitted wardrobes and 2 bathrooms. There is also 24/24 security. The property also has 1 underground parking space. For the best of both worlds, it is only a short drive to La Cañada, a well-known shopping centre behind Marbella with all the shops you can imagine and the centre of Marbella with its amenities, shops, restaurants and bars and the beach.