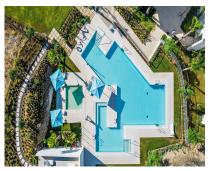

135 m2

PALO ALTO, one of the finest projects offering a superior lifestyle with world-class amenities. Las Jacarandas Impressive contemporary flat, with sensational sea and mountain views. Las Jacarandas has two private outdoor pools with children's play areas and gardens. Residents also have full access to all the amenities of Palo Alto including, concierge services, a world-class health club, horse riding, spa and beauty facilities, paddle tennis courts, gym, tennis courts, a social club, a kids club, and endless space to enjoy the natural beauty of Sierra de las Nieves. The flat itself features high quality designer furniture (optional), wooden floors in the bedrooms combined with marble floors in the living area. The large open plan living and dining area with large glass windows to enjoy the views, leads out onto the spacious terrace. The flat has a spacious, bright open plan living/dining room with a beautiful open plan kitchen including top-end appliances, with American fridge integrated microwave and oven, with a separate room off the kitchen with washing machine and tumble dryer leading to the terrace, 3 bedrooms with fitted wardrobes and 2 bathrooms. There is also 24/24 security. The property also has 1 underground parking space. For the best of both worlds, it is only a short drive to La Cañada, a well-known shopping centre behind Marbella with all the shops you can imagine and the centre of Marbella with its amenities, shops, restaurants and bars and the beach.