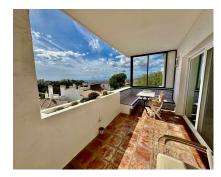

112 m2

This apartment is located above San Pedro de Alcántara with fantastic sea views. The apartment has an open kitchen, living-dining room, 2 bedrooms, 2 bathrooms and a room that is currently used as an office. The urbanization has a pool area. From La Heredia you can reach the center of San Pedro or the beach in just a few minutes.

Setting
Close To Golf
Close To Town

Orientation South

Condition

Renovation Required

Climate Control

Air Conditioning

Views
Sea
Panoramic

Features
Fitted Wardrobes
Private Terrace
Satellite TV
WiFi
Utility Room
Marble Flooring