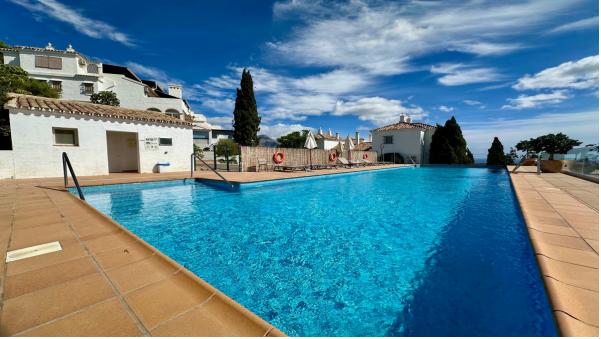

112 m2

This apartment is located above San Pedro de Alcántara with fantastic sea views. The apartment has an open kitchen, living-dining room, 2 bedrooms, 2 bathrooms and a room that is currently used as an office. The urbanization has a pool area. From La Heredia you can reach the center of San Pedro or the beach in just a few minutes.

Setting
Close To Golf
Close To Town

Orientation South

Condition

Renovation Required

Climate Control

Air Conditioning

Views
Sea
Panoramic

Features
Fitted Wardrobes
Private Terrace
Satellite TV
WiFi
Utility Room
Marble Flooring