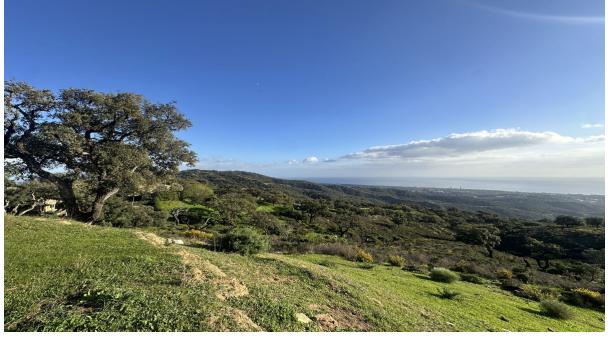

Sales - Plot - La Mairena 1.200.000€ www.arbatestates.com +34 606 84 36 45 +34 602 51 80 97 info@arbatestates.com

Ref.-ID: R4856002 La Mairena Plot

34000 m2

If you are looking for a large piece of land with entirely stunning sea views, then come and visit this plot on top of the hill above Elviria. Dreams are made of this. THIS IS A PLOT THAT IS RUSTIC with a designation ENCINAR (OAK FOREST) and located on a cattle track...PECUNARIO On the country road leading along the crest of the hills above Elviria, these plots are very unique as they offer south-facing orientation and views to the coast of Marbella East. The most beautiful plot located on the southern facing slope of la Mairena. This land is forestal and rustic and is only buildable according to the LEY DE LA LISTA This means that it can support a private independent family home of 1% of the size of the land only as a "vinculada" where the house includes buildings destined for the keeping of animals and other activities that promote the well-being of the rural land.

Orientation South

Views
Sea
Mountain
Country
Panoramic