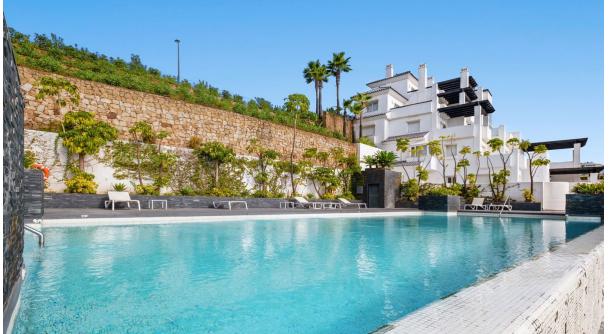

This exquisite 2-bedroom, 2-bathroom apartment in Benahavís is a perfect blend of modern elegance and Mediterranean charm. Boasting a generous interior space of 115 square meters, the apartment is thoughtfully designed with an open-plan kitchen that flows effortlessly into the living and dining areas. The contemporary kitchen is fully equipped, making it ideal for entertaining or enjoying a quiet meal at home. One of the standout features of this property is its spacious terraces. The apartment includes a terrace of 18.76 square meters, in addition to exclusive use of the adjoining area designated as a private terrace, which adds an additional 109.93 square meters. These outdoor spaces offer various areas for relaxing, dining, or simply enjoying the beautiful views. From the terraces, you can appreciate stunning views of the picturesque town of Benahavís and the shimmering Mediterranean Sea, providing a serene backdrop that changes with the light throughout the day. The bedrooms are spacious and bright, with large windows that allow plenty of natural light. The master bedroom includes an en-suite bathroom, finished to a high standard, ensuring both comfort and privacy. The second bedroom is equally inviting, perfect for guests or family members. Located in a tranquil and sought-after area, this apartment is not just a home but a lifestyle. With its proximity to local amenities, golf courses, and some of the finest dining options in the region, it offers an unparalleled living experience. Whether you're looking for a permanent residence or a holiday retreat, this property embodies the best of Benahavís living.