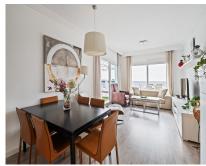

This exquisite 2-bedroom, 2-bathroom apartment in Benahavís is a perfect blend of modern elegance and Mediterranean charm. Boasting a generous interior space of 115 square meters, the apartment is thoughtfully designed with an open-plan kitchen that flows effortlessly into the living and dining areas. The contemporary kitchen is fully equipped, making it ideal for entertaining or enjoying a quiet meal at home. One of the standout features of this property is its spacious terraces. The apartment includes a terrace of 18.76 square meters, in addition to exclusive use of the adjoining area designated as a private terrace, which adds an additional 109.93 square meters. These outdoor spaces offer various areas for relaxing, dining, or simply enjoying the beautiful views. From the terraces, you can appreciate stunning views of the picturesque town of Benahavís and the shimmering Mediterranean Sea, providing a serene backdrop that changes with the light throughout the day. The bedrooms are spacious and bright, with large windows that allow plenty of natural light. The master bedroom includes an en-suite bathroom, finished to a high standard, ensuring both comfort and privacy. The second bedroom is equally inviting, perfect for guests or family members. Located in a tranquil and sought-after area, this apartment is not just a home but a lifestyle. With its proximity to local amenities, golf courses, and some of the finest dining options in the region, it offers an unparalleled living experience. Whether you're looking for a permanent residence or a holiday retreat, this property embodies the best of Benahavís living.