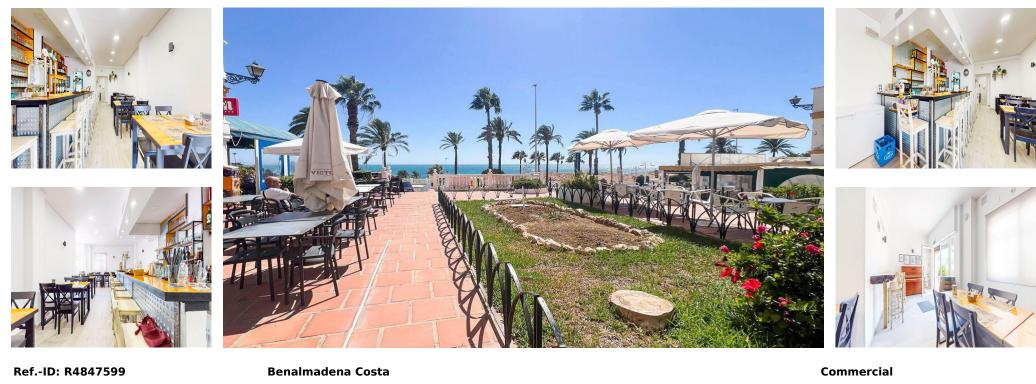

Sales - Commercial - Benalmadena Costa 325.000€ www.arbatestates.com +34 606 84 36 45 +34 602 51 80 97 info@arbatestates.com

Community: 672 EUR / year

IBI: 604 EUR / year

Rubbish: 121 EUR / year

Excellent opportunity for investors. Sale of a large commercial premises with sea views, located next to the mai beach road of Benalmadena Costa. The property is 87 m<sup>2</sup> plus a private terrace of 15 m<sup>2</sup> (therefore there is []0 terrace tax!) It is located on the ground floor within a residential complex. Recent complete renovation of the interior of the premises, it has a large area for customers, large work area/bar, kitchen with smoke outlet and two bathrooms (one adapted for disabled people). Air conditioned throughout.

| Setting<br>Commercial Area<br>Close To Golf<br>Close To Port<br>Close To Shops<br>Close To Sea<br>Close To Town<br>Close To Schools<br>Close To Schools | Orientation<br>South West | Condition<br>Excellent<br>Recently Renovated<br>Recently Refurbished | Climate Control<br>Air Conditioning | Views<br>Sea                  | Features<br>✓ Near Transport<br>✓ Private Terrace<br>✓ Bar<br>✓ Restaurant On Site |
|---------------------------------------------------------------------------------------------------------------------------------------------------------|---------------------------|----------------------------------------------------------------------|-------------------------------------|-------------------------------|------------------------------------------------------------------------------------|
| Furniture<br>Fully Furnished                                                                                                                            | Kitchen<br>Fully Fitted   | Garden<br>Communal                                                   | Security<br>Electric Blinds         | Parking<br>Street<br>Communal | Utilities<br>Electricity<br>Drinkable Water<br>Gas                                 |
| Category                                                                                                                                                |                           |                                                                      |                                     |                               |                                                                                    |